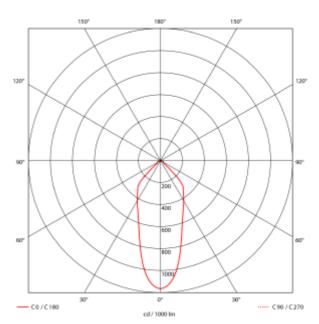

## Icarus 500lm 927 36° 7W BK phasecut Isosafe

| SPECIFICATIONS                |                             |
|-------------------------------|-----------------------------|
|                               | I ED (hila i)               |
| Lightsource Type:             | LED (built in)              |
| System Power [W]:             | 7W                          |
| CCT (Color Temperature):      | 2700K                       |
| CRI / Ra:                     | 95                          |
| Lumen Output:                 | 456lm                       |
| Lumen LED (tc=25):            | 500lm                       |
| Beam Angle:                   | 36°                         |
| Lens (Diffuser):              | Clear                       |
| Dimming:                      | Phase-Cut                   |
| Flickerfree:                  | Yes                         |
| System Voltage [V]:           | 230V 50Hz                   |
| Connection:                   | QuickConnect                |
| Mounting:                     | Ceiling                     |
| Cut-out [mm]:                 | Ø68-83mm                    |
| Lifetime [h]:                 | L80B10: 100 000h            |
| Lumen/W:                      | 62lm/W                      |
| UGR (<=):                     | 22                          |
| MacAdam (SDCM):               | 3                           |
| Color:                        | Black                       |
| Height [mm]:                  | 55mm                        |
| Diameter [mm]:                | 90mm                        |
| Weight [kg]:                  | 0,3kg                       |
| To be recessed in insulation: | Yes, recessed in insulation |