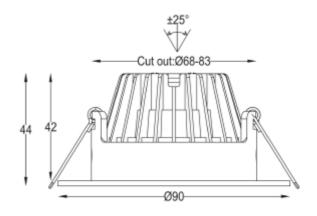

## Icarus 500lm 927 36° 7W BK phasecut Isosafe

| SPECIFICATIONS                |                             |
|-------------------------------|-----------------------------|
|                               | I ED (hila i)               |
| Lightsource Type:             | LED (built in)              |
| System Power [W]:             | 7W                          |
| CCT (Color Temperature):      | 2700K                       |
| CRI / Ra:                     | 95                          |
| Lumen Output:                 | 456lm                       |
| Lumen LED (tc=25):            | 500lm                       |
| Beam Angle:                   | 36°                         |
| Lens (Diffuser):              | Clear                       |
| Dimming:                      | Phase-Cut                   |
| Flickerfree:                  | Yes                         |
| System Voltage [V]:           | 230V 50Hz                   |
| Connection:                   | QuickConnect                |
| Mounting:                     | Ceiling                     |
| Cut-out [mm]:                 | Ø68-83mm                    |
| Lifetime [h]:                 | L80B10: 100 000h            |
| Lumen/W:                      | 62lm/W                      |
| UGR (<=):                     | 22                          |
| MacAdam (SDCM):               | 3                           |
| Color:                        | Black                       |
| Height [mm]:                  | 55mm                        |
| Diameter [mm]:                | 90mm                        |
| Weight [kg]:                  | 0,3kg                       |
| To be recessed in insulation: | Yes, recessed in insulation |

7W downlight that can be installed directly into insulation. Cutout Ø68-83mm makes it perfect for rehab and new installation. Tiltable 25°, CRI>95 and flickerfree phasecut driver.