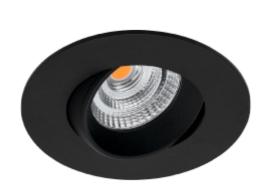

## Icarus 500lm 927 36° 7W BK phasecut Isosafe

| SPECIFICATIONS                |                             |
|-------------------------------|-----------------------------|
|                               | I ED (hila i)               |
| Lightsource Type:             | LED (built in)              |
| System Power [W]:             | 7W                          |
| CCT (Color Temperature):      | 2700K                       |
| CRI / Ra:                     | 95                          |
| Lumen Output:                 | 456lm                       |
| Lumen LED (tc=25):            | 500lm                       |
| Beam Angle:                   | 36°                         |
| Lens (Diffuser):              | Clear                       |
| Dimming:                      | Phase-Cut                   |
| Flickerfree:                  | Yes                         |
| System Voltage [V]:           | 230V 50Hz                   |
| Connection:                   | QuickConnect                |
| Mounting:                     | Ceiling                     |
| Cut-out [mm]:                 | Ø68-83mm                    |
| Lifetime [h]:                 | L80B10: 100 000h            |
| Lumen/W:                      | 62lm/W                      |
| UGR (<=):                     | 22                          |
| MacAdam (SDCM):               | 3                           |
| Color:                        | Black                       |
| Height [mm]:                  | 55mm                        |
| Diameter [mm]:                | 90mm                        |
| Weight [kg]:                  | 0,3kg                       |
| To be recessed in insulation: | Yes, recessed in insulation |

7W downlight that can be installed directly into insulation. Cutout Ø68-83mm makes it perfect for rehab and new installation. Tiltable 25°, CRI>95 and flickerfree phasecut driver.