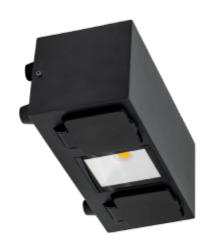

## Talos 1100lm 830 100° 8W Black IP54 w/Sockets Phas

Outdoor luminaire with direct light and double outlet. Dimmable by phasecut. Easy installation with screwless terminal block. Made of powder coted aluminum. Included accessories: 4 spacer blocks for surface mounting