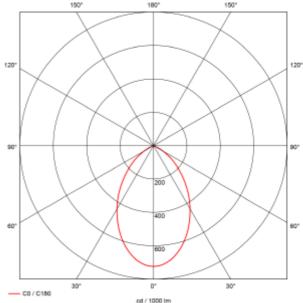

| SPECIFICATIONS                |                     |
|-------------------------------|---------------------|
| Lightsource Type:             | LED (built in)      |
| System Power [W]:             | 13W                 |
| CCT (Color Temperature):      | 3000K               |
| CRI / Ra:                     | 90                  |
| Lumen Output:                 | 1095lm              |
| Lumen LED (tc=25):            | 1500lm              |
| Beam Angle:                   | 70°                 |
| Lens (Diffuser):              | Opal                |
| Dimming:                      | Depending on Driver |
| System Voltage [V]:           | 230V 50Hz           |
| Connection:                   | Depending on driver |
| Mounting:                     | Recessed, Ceiling   |
| Cut-out [mm]:                 | 240mm               |
| Lifetime [h]:                 | L80B10: 100 000h    |
| Lumen/W:                      | 90lm/W              |
| MacAdam (SDCM):               | 3                   |
| Color:                        | White               |
| Height [mm]:                  | 84mm                |
| Diameter [mm]:                | 250mm               |
| To be recessed in insulation: | No                  |