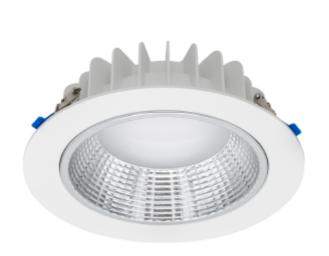

## **PRODUCT SHEET**

Leila R 1500lm 930 Opal 13W cut out  $\emptyset$ 240 w/o driver WH Art. no: 102220-01-3

Leila R 1500lm 930 Opal 13W cut out Ø240 w/o driver

Leila R with cut out Ø240mm. Developed to change from halogen to downlight with latest LED technology. High Efficiency, easy installation. Delivered without driver. See accessories for correct driver-