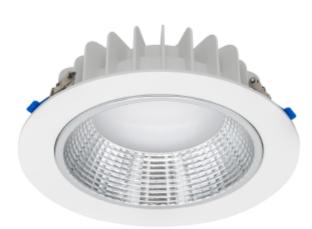

PRODUCT SHEET

 Leila R 1500lm 930 Opal 13W cut out Ø210-240 w/o driver WH

 Art. no: 102221-01-3

Leila R with cut out Ø210-240mm. Developed to change from halogen to downlight with latest LED technology. High Efficiency, easy installation. Delivered without driver. See accessories for correct driver-