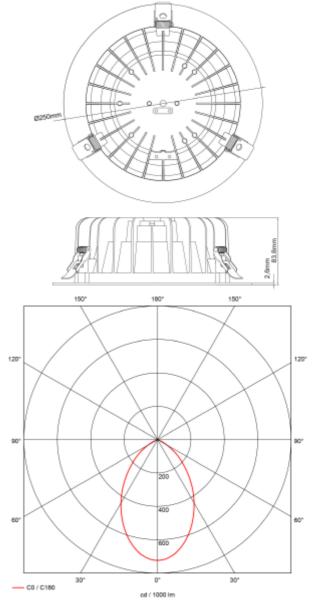

## SPECIFICATIONS

| Lightsource Type:             | LED (built in)      |  |
|-------------------------------|---------------------|--|
| System Power [W]:             | 13W                 |  |
| CCT (Color Temperature):      | 3000K               |  |
| CRI / Ra:                     | 90                  |  |
| Lumen Output:                 | 1095lm              |  |
| Lumen LED (tc=25):            | 1500lm              |  |
| Beam Angle:                   | 70                  |  |
| Lens (Diffuser):              | Opal                |  |
| Dimming:                      | Depending on Driver |  |
| System Voltage [V]:           | 230V 50Hz           |  |
| Connection:                   | Depending on driver |  |
| Mounting:                     | Recessed, Ceiling   |  |
| Cut-out [mm]:                 | 210-240mm           |  |
| Lifetime [h]:                 | L80B10: 100 000h    |  |
| Lumen/W:                      | 90lm/W              |  |
| MacAdam (SDCM):               | 2                   |  |
| Color:                        | White               |  |
| Height [mm]:                  | 84mm                |  |
| Diameter [mm]:                | 250mm               |  |
| To be recessed in insulation: | No                  |  |