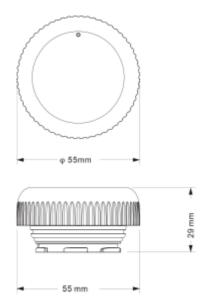

## **Ufo U - Microwave Sensor**

| SPECIFICATIONS |      |
|----------------|------|
| Color:         | Opal |
| Height:        | 29mm |
| Diameter [mm]: | 55mm |

Max mounting height 12 m. Detection radius about 4 m. Advantage microwave: -sensitive to minor motion -sensitive to radial movement -can be reflected by objects hence covering big detection area -resilient to heat source, smoke and air conditioner Disadvantage microwave: -penetrates walls, picks up motions outside the area -back wave detection, false trigger by motions at the back -can be false triggered by ventilation fans, water pipe, elevators etc.