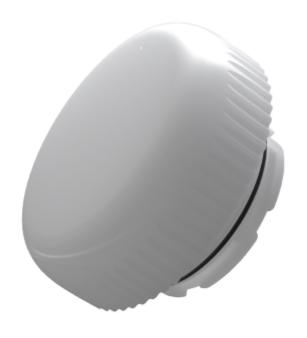

## **Ufo U - Microwave Sensor**

| SPECIFICATIONS |      |
|----------------|------|
| Color:         | Opal |
| Height:        | 29mm |
| Diameter [mm]: | 55mm |

Max mounting height 12 m. Detection radius about 4 m. Advantage microwave: -sensitive to minor motion -sensitive to radial movement -can be reflected by objects hence covering big detection area -resilient to heat source, smoke and air conditioner Disadvantage microwave: -penetrates walls, picks up motions outside the area -back wave detection, false trigger by motions at the back -can be false triggered by ventilation fans, water pipe, elevators etc.