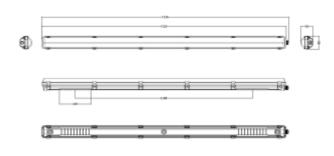

## **Stream Y**

| SPECIFICATIONS           |                         |
|--------------------------|-------------------------|
| Lightsource Type:        | LED (built in)          |
| System Power [W]:        | 42W                     |
| CCT (Color Temperature): | 4000K                   |
| CRI / Ra:                | 80                      |
| Lumen LED (tc=25):       | 7200lm                  |
| Beam Angle:              | 120°                    |
| Lens (Diffuser):         | PC Opal                 |
| Dimming:                 | Norlux Wireless Connect |
| System Voltage [V]:      | 230V 50Hz               |
| Connection:              | Terminalx2              |
| Mounting:                | Surface, Suspended      |
| Lifetime [h]:            | L80B10: 100 000h        |
| Lumen/W:                 | 157lm/W                 |
| MacAdam (SDCM):          | 3                       |
| Color:                   | Grey                    |
| Length [mm]:             | 1536mm                  |
| Height [mm]:             | 80mm                    |
| Width [mm]:              | 76mm                    |