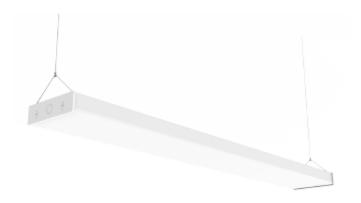

1200/1500mm

Uniplus is a surface mounted luminaire with the latest technology and opticts to ensure a high luminous efficiency and low glear. -Low glear UGR19 -Up to 150lm/w -Easy and fast installation. -Suspended installation (accessory) DALI2 driver

## SPECIFICATIONS

| Si Leinertions           |                             |  |
|--------------------------|-----------------------------|--|
| Lightsource Type:        | LED (replaceable)           |  |
| System Power [W]:        | 34WW                        |  |
| CCT (Color Temperature): | 3000K                       |  |
| CRI / Ra:                | 80                          |  |
| Lumen Output:            | 4590lm                      |  |
| Lumen LED (tc=25):       | 5200lm                      |  |
| Beam Angle:              | 90°                         |  |
| Lens (Diffuser):         | Micropris.                  |  |
| Dimming:                 | DALI2                       |  |
| Flickerfree:             | Yes                         |  |
| System Voltage [V]:      | 230V 50Hz                   |  |
| Connection:              | Terminalx2                  |  |
| Mounting:                | Surface, Suspended, Ceiling |  |
| Lifetime [h]:            | L80B10: 100 000h            |  |
| Lumen/W:                 | 135lm/W                     |  |
| UGR (<=):                | 19                          |  |
| MacAdam (SDCM):          | 3                           |  |
| Through-wiring (mm2):    | 5x2,5                       |  |
| Color:                   | White                       |  |
| Length [mm]:             | 1500mm                      |  |
| Height [mm]:             | 49,5mm                      |  |
| Width [mm]:              | 162,6mm                     |  |
| Weight [kg]:             | 3,4kg                       |  |
| Width [mm]:              | 162,6mm                     |  |