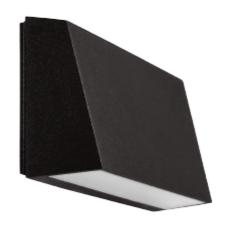

Waterproof Led Outdoor Wall light Caro, minimizing wasted light and glare. Clean lines and a sloped roofline accent but dont detract from architectural surroundings. Caro will look fantastic beside door or back of a home as a porch light as well as an entryway light to a hotel, restaurant or bar.