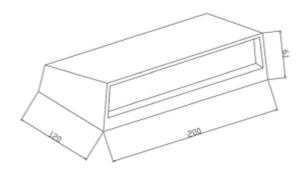

## Caro 700lm 830 78° 16W BK IP65

| SPECIFICATIONS           |                 |
|--------------------------|-----------------|
| System Power [W]:        | 16W             |
| CCT (Color Temperature): | 3000K           |
| CRI / Ra:                | 80              |
| Lumen Output:            | 670lm           |
| Lumen LED (tc=25):       | 700lm           |
| Beam Angle:              | 78°             |
| Lens (Diffuser):         | None            |
| Dimming:                 | None            |
| System Voltage [V]:      | 230V 50Hz       |
| Connection:              | Terminal        |
| Mounting:                | Surface, Wall   |
| Lifetime [h]:            | L80B50: 50 000h |
| Lumen/W:                 | 40lm/W          |
| UGR (<=):                | 19              |
| Color:                   | Black           |
| Length [mm]:             | 208mm           |
| Height [mm]:             | 104mm           |
| Width [mm]:              | 53mm            |
| Weight [kg]:             | 0,6kg           |