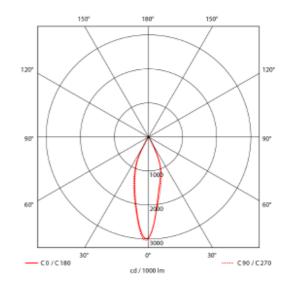

## Cold 3

🕭 83x36mm

Cold 3 white are delivered with white front ring. See accessories for optional front rings that can be bought separately, and correct choice of driver.

| SPECIFICATIONS                |                     |
|-------------------------------|---------------------|
| Lightsource Type:             | LED (built in)      |
| System Power [W]:             | 6W                  |
| CCT (Color Temperature):      | 3000K               |
| CRI / Ra:                     | 90                  |
| Lumen Output:                 | 500lm               |
| Lumen LED (tc=25):            | 700lm               |
| Beam Angle:                   | 30°                 |
| Lens (Diffuser):              | None                |
| Dimming:                      | Depending on Driver |
| System Voltage [V]:           | 230V 50Hz           |
| Connection:                   | Depending on driver |
| Mounting:                     | Recessed, Ceiling   |
| Cut-out [mm]:                 | 83x36mm             |
| Lifetime [h]:                 | L80B10: 50.000h     |
| MacAdam (SDCM):               | 2                   |
| Color:                        | White               |
| Length [mm]:                  | 90mm                |
| Height [mm]:                  | 52mm                |
| Width [mm]:                   | 44mm                |
| Weight [kg]:                  | 0,16kg              |
| To be recessed in insulation: | No                  |