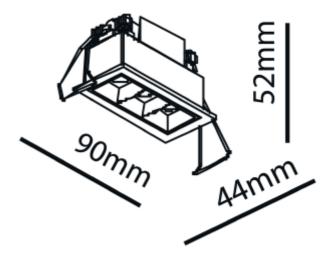

## Cold 3

🕭 83x36mm

Cold 3 white are delivered with white front ring. See accessories for optional front rings that can be bought separately, and correct choice of driver.

| SPECIFICATIONS                |                     |
|-------------------------------|---------------------|
| Lightsource Type:             | LED (built in)      |
| System Power [W]:             | 6W                  |
| CCT (Color Temperature):      | 3000K               |
| CRI / Ra:                     | 90                  |
| Lumen Output:                 | 500lm               |
| Lumen LED (tc=25):            | 700lm               |
| Beam Angle:                   | 30°                 |
| Lens (Diffuser):              | None                |
| Dimming:                      | Depending on Driver |
| System Voltage [V]:           | 230V 50Hz           |
| Connection:                   | Depending on driver |
| Mounting:                     | Recessed, Ceiling   |
| Cut-out [mm]:                 | 83x36mm             |
| Lifetime [h]:                 | L80B10: 50.000h     |
| MacAdam (SDCM):               | 2                   |
| Color:                        | White               |
| Length [mm]:                  | 90mm                |
| Height [mm]:                  | 52mm                |
| Width [mm]:                   | 44mm                |
| Weight [kg]:                  | 0,16kg              |
| To be recessed in insulation: | No                  |