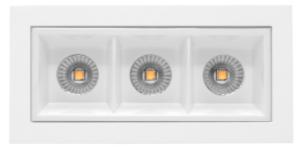

## Cold 3

🕭 83x36mm

Cold 3 white are delivered with white front ring. See accessories for optional front rings that can be bought separately, and correct choice of driver.

| SPECIFICATIONS                |                     |
|-------------------------------|---------------------|
| Lightsource Type:             | LED (built in)      |
| System Power [W]:             | 6W                  |
| CCT (Color Temperature):      | 3000K               |
| CRI / Ra:                     | 90                  |
| Lumen Output:                 | 500lm               |
| Lumen LED (tc=25):            | 700lm               |
| Beam Angle:                   | 30°                 |
| Lens (Diffuser):              | None                |
| Dimming:                      | Depending on Driver |
| System Voltage [V]:           | 230V 50Hz           |
| Connection:                   | Depending on driver |
| Mounting:                     | Recessed, Ceiling   |
| Cut-out [mm]:                 | 83x36mm             |
| Lifetime [h]:                 | L80B10: 50.000h     |
| MacAdam (SDCM):               | 2                   |
| Color:                        | White               |
| Length [mm]:                  | 90mm                |
| Height [mm]:                  | 52mm                |
| Width [mm]:                   | 44mm                |
| Weight [kg]:                  | 0,16kg              |
| To be recessed in insulation: | No                  |