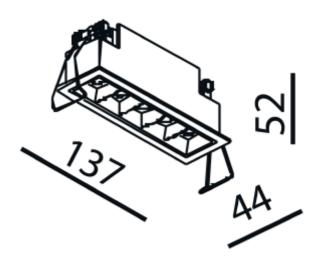

## Cold 5

| <b>( €</b> (  )   P20    230V    50Hz | <b>A</b> **         |
|---------------------------------------|---------------------|
| SPECIFICATIONS                        |                     |
| Lightsource Type:                     | LED (built in)      |
| System Power [W]:                     | 10W                 |
| CCT (Color Temperature):              | 3000K               |
| CRI / Ra:                             | 90                  |
| Lumen Output:                         | 1065lm              |
| Lumen LED (tc=25):                    | 1150lm              |
| Beam Angle:                           | 30°                 |
| Lens (Diffuser):                      | None                |
| Dimming:                              | Depending on Driver |
| System Voltage [V]:                   | 230V 50Hz           |
| Connection:                           | Depending on driver |
| Mounting:                             | Recessed, Ceiling   |
| Cut-out [mm]:                         | 130x36mm            |
| Lifetime [h]:                         | L80B10: 100 000h    |
| MacAdam (SDCM):                       | 2                   |
| Color:                                | White               |
| Length [mm]:                          | 137mm               |
| Height [mm]:                          | 52mm                |
| Width [mm]:                           | 44mm                |
| Weight [kg]:                          | 0,32kg              |
| To be recessed in insulation:         | No                  |
|                                       |                     |