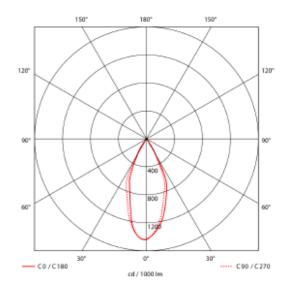

## Cold 5

| <b>( €</b> (  )   P20    230V    50Hz | <b>A</b> **         |
|---------------------------------------|---------------------|
| SPECIFICATIONS                        |                     |
| Lightsource Type:                     | LED (built in)      |
| System Power [W]:                     | 10W                 |
| CCT (Color Temperature):              | 3000K               |
| CRI / Ra:                             | 90                  |
| Lumen Output:                         | 1065lm              |
| Lumen LED (tc=25):                    | 1150lm              |
| Beam Angle:                           | 30°                 |
| Lens (Diffuser):                      | None                |
| Dimming:                              | Depending on Driver |
| System Voltage [V]:                   | 230V 50Hz           |
| Connection:                           | Depending on driver |
| Mounting:                             | Recessed, Ceiling   |
| Cut-out [mm]:                         | 130x36mm            |
| Lifetime [h]:                         | L80B10: 100 000h    |
| MacAdam (SDCM):                       | 2                   |
| Color:                                | White               |
| Length [mm]:                          | 137mm               |
| Height [mm]:                          | 52mm                |
| Width [mm]:                           | 44mm                |
| Weight [kg]:                          | 0,32kg              |
| To be recessed in insulation:         | No                  |
|                                       |                     |