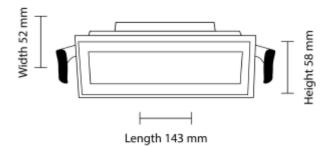

## 130x37mm

IP65 version of the popular Cold -series. With its rectangular shape

| OFFICIERATIONS                |                     |
|-------------------------------|---------------------|
| SPECIFICATIONS                |                     |
| Lightsource Type:             | LED (built in)      |
| System Power [W]:             | 10W                 |
| CCT (Color Temperature):      | 3000K               |
| CRI / Ra:                     | 90                  |
| Lumen Output:                 | 688lm               |
| Lumen LED (tc=25):            | 1050lm              |
| Beam Angle:                   | 30°                 |
| Lens (Diffuser):              | Clear               |
| Dimming:                      | Depending on Driver |
| System Voltage [V]:           | 230V 50Hz           |
| Connection:                   | Depending on driver |
| Mounting:                     | Recessed, Ceiling   |
| Cut-out [mm]:                 | 130x37mm            |
| Lifetime [h]:                 | L80B50: 35 000h     |
| UGR (<=):                     | 12                  |
| MacAdam (SDCM):               | 2                   |
| Color:                        | Black               |
| Length [mm]:                  | 143mm               |
| Height [mm]:                  | 58mm                |
| Width [mm]:                   | 52mm                |
| Weight [kg]:                  | 0,47kg              |
| To be recessed in insulation: | No                  |
|                               |                     |

and recessed light source, Cold provides a unique decorative design. Se accessories for recommended driver. Cut-out 130x36mm.

**A**<sup>+</sup>