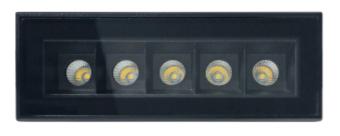

## **Cold 5 Outdoor**

and recessed light source, Cold provides a unique decorative design. Se accessories for recommended driver. Cut-out 130x36mm.

**A**<sup>+</sup>