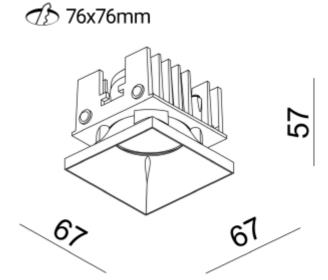

## **Rise L**

Square downlight suitable for most rooms. Single and double installation kit are not included.

Gold front ring can be bought separately.

| <b>(€</b> ☐ IP20 230V    | A** - A           |
|--------------------------|-------------------|
| SPECIFICATIONS           |                   |
| System Power [W]:        | 9,2W              |
| CCT (Color Temperature): | 3000K             |
| CRI / Ra:                | 90                |
| Lumen Output:            | 1036lm            |
| Lumen LED (tc=25):       | 1050lm            |
| Beam Angle:              | 32°               |
| Dimming:                 | Phase-Cut         |
| System Voltage [V]:      | 230V 50Hz         |
| Connection:              | Terminal          |
| Mounting:                | Recessed, Ceiling |
| Cut-out [mm]:            | 76x76mm           |
| Color:                   | White             |
| Length [mm]:             | 67mm              |
| Height [mm]:             | 57mm              |
| Width [mm]:              | 67mm              |