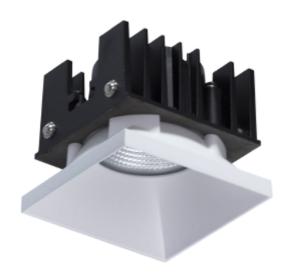

## **Rise L**

Square downlight suitable for most rooms. Single and double installation kit are not included.

Gold front ring can be bought separately.

| <b>(€</b> ☐ IP20 230V    | A** - A           |
|--------------------------|-------------------|
| SPECIFICATIONS           |                   |
| System Power [W]:        | 9,2W              |
| CCT (Color Temperature): | 3000K             |
| CRI / Ra:                | 90                |
| Lumen Output:            | 1036lm            |
| Lumen LED (tc=25):       | 1050lm            |
| Beam Angle:              | 32°               |
| Dimming:                 | Phase-Cut         |
| System Voltage [V]:      | 230V 50Hz         |
| Connection:              | Terminal          |
| Mounting:                | Recessed, Ceiling |
| Cut-out [mm]:            | 76x76mm           |
| Color:                   | White             |
| Length [mm]:             | 67mm              |
| Height [mm]:             | 57mm              |
| Width [mm]:              | 67mm              |