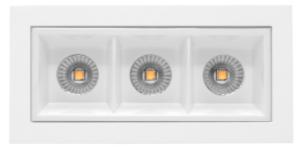

Cold 3 white are delivered with white front ring. See accessories for optional front rings that can be bought separately, and correct choice of driver

NORLUX AS | Borgeskogen 32, 3160 Stokke | post@norlux.com | +47 33 30 10 80 | www.norlux.com