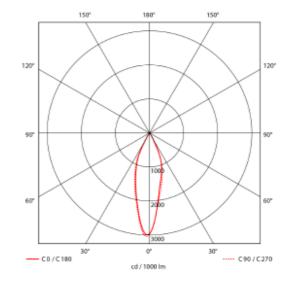

## SPECIFICATIONS Lightsource Type: LED (built in) System Power [W]: 6W CCT (Color Temperature): 2700K CRI / Ra: 90 Lumen Output: 500lm Lumen LED (tc=25): 650lm Beam Angle: 30° Lens (Diffuser): None Dimming: Depending on Driver System Voltage [V]: 230V 50Hz Connection: Depending on driver Mounting: Recessed, Ceiling Cut-out [mm]: 83x36mm Lifetime [h]: L80B10: 50.000h MacAdam (SDCM): 2 Color: White Length [mm]: 90mm Height [mm]: 52mm Width [mm]: 44mm Weight [kg]: 0,16kg To be recessed in insulation: No