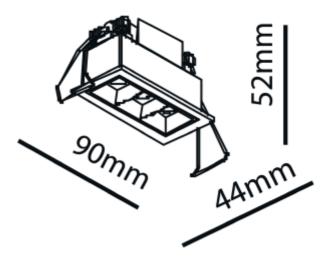

## SPECIFICATIONS Lightsource Type: LED (built in) System Power [W]: 6W CCT (Color Temperature): 2700K CRI / Ra: 90 Lumen Output: 500lm Lumen LED (tc=25): 650lm Beam Angle: 30° Lens (Diffuser): None Dimming: Depending on Driver System Voltage [V]: 230V 50Hz Connection: Depending on driver Mounting: Recessed, Ceiling Cut-out [mm]: 83x36mm Lifetime [h]: L80B10: 50.000h MacAdam (SDCM): 2 Color: White Length [mm]: 90mm Height [mm]: 52mm Width [mm]: 44mm Weight [kg]: 0,16kg To be recessed in insulation: No