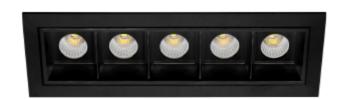

## Cold 5

| CE III IP20 230V 50Hz         | <b>A</b> **         |
|-------------------------------|---------------------|
| SPECIFICATIONS                |                     |
| Lightsource Type:             | LED (built in)      |
| System Power [W]:             | 10W                 |
| CCT (Color Temperature):      | 2700K               |
| CRI / Ra:                     | 90                  |
| Lumen Output:                 | 805lm               |
| Lumen LED (tc=25):            | 1050lm              |
| Beam Angle:                   | 30°                 |
| Lens (Diffuser):              | None                |
| Dimming:                      | Depending on Driver |
| System Voltage [V]:           | 230V 50Hz           |
| Connection:                   | Depending on driver |
| Mounting:                     | Recessed, Ceiling   |
| Cut-out [mm]:                 | 130x36mm            |
| Lifetime [h]:                 | L80B10: 100 000h    |
| MacAdam (SDCM):               | 2                   |
| Color:                        | Black               |
| Length [mm]:                  | 137mm               |
| Height [mm]:                  | 52mm                |
| Width [mm]:                   | 44mm                |
| Weight [kg]:                  | 0,32kg              |
| To be recessed in insulation: | No                  |

Cold black are delivered with black front ring. See accessories for optional front rings that can be bought separately, and correct choice of driver