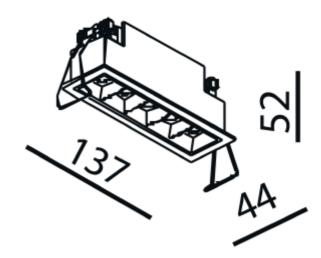

## Cold 5

| CE III IP20 230V 50Hz         | <b>A</b> **         |
|-------------------------------|---------------------|
| SPECIFICATIONS                |                     |
| Lightsource Type:             | LED (built in)      |
| System Power [W]:             | 10W                 |
| CCT (Color Temperature):      | 2700K               |
| CRI / Ra:                     | 90                  |
| Lumen Output:                 | 805lm               |
| Lumen LED (tc=25):            | 1050lm              |
| Beam Angle:                   | 30°                 |
| Lens (Diffuser):              | None                |
| Dimming:                      | Depending on Driver |
| System Voltage [V]:           | 230V 50Hz           |
| Connection:                   | Depending on driver |
| Mounting:                     | Recessed, Ceiling   |
| Cut-out [mm]:                 | 130x36mm            |
| Lifetime [h]:                 | L80B10: 100 000h    |
| MacAdam (SDCM):               | 2                   |
| Color:                        | Black               |
| Length [mm]:                  | 137mm               |
| Height [mm]:                  | 52mm                |
| Width [mm]:                   | 44mm                |
| Weight [kg]:                  | 0,32kg              |
| To be recessed in insulation: | No                  |