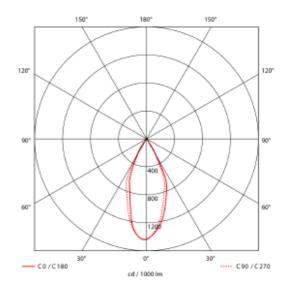

## Cold 5

| CE III IP20 230V 50Hz         | <b>A</b> **         |
|-------------------------------|---------------------|
| SPECIFICATIONS                |                     |
| Lightsource Type:             | LED (built in)      |
| System Power [W]:             | 10W                 |
| CCT (Color Temperature):      | 2700K               |
| CRI / Ra:                     | 90                  |
| Lumen Output:                 | 805lm               |
| Lumen LED (tc=25):            | 1050lm              |
| Beam Angle:                   | 30°                 |
| Lens (Diffuser):              | None                |
| Dimming:                      | Depending on Driver |
| System Voltage [V]:           | 230V 50Hz           |
| Connection:                   | Depending on driver |
| Mounting:                     | Recessed, Ceiling   |
| Cut-out [mm]:                 | 130x36mm            |
| Lifetime [h]:                 | L80B10: 100 000h    |
| MacAdam (SDCM):               | 2                   |
| Color:                        | Black               |
| Length [mm]:                  | 137mm               |
| Height [mm]:                  | 52mm                |
| Width [mm]:                   | 44mm                |
| Weight [kg]:                  | 0,32kg              |
| To be recessed in insulation: | No                  |