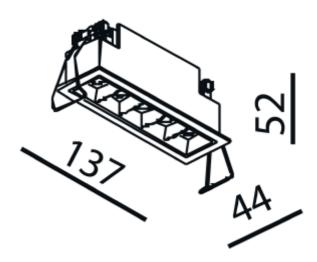

## Cold 5

| C € III IP20 230V T           | <b>A</b> ***        |
|-------------------------------|---------------------|
| SPECIFICATIONS                |                     |
| Lightsource Type:             | LED (built in)      |
| System Power [W]:             | 10W                 |
| CCT (Color Temperature):      | 2700K               |
| CRI / Ra:                     | 90                  |
| Lumen Output:                 | 805lm               |
| Lumen LED (tc=25):            | 1050lm              |
| Beam Angle:                   | 30°                 |
| Lens (Diffuser):              | None                |
| Dimming:                      | Depending on Driver |
| System Voltage [V]:           | 230V 50Hz           |
| Connection:                   | Depending on driver |
| Mounting:                     | Recessed, Ceiling   |
| Cut-out [mm]:                 | 130x36mm            |
| Lifetime [h]:                 | L80B10: 100 000h    |
| MacAdam (SDCM):               | 2                   |
| Color:                        | White               |
| Length [mm]:                  | 137mm               |
| Height [mm]:                  | 52mm                |
| Width [mm]:                   | 44mm                |
| Weight [kg]:                  | 0,32kg              |
| To be recessed in insulation: | No                  |
|                               |                     |