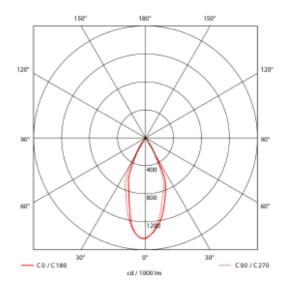

## Cold 5

| C € III IP20 230V T           | <b>A</b> ***        |
|-------------------------------|---------------------|
| SPECIFICATIONS                |                     |
| Lightsource Type:             | LED (built in)      |
| System Power [W]:             | 10W                 |
| CCT (Color Temperature):      | 2700K               |
| CRI / Ra:                     | 90                  |
| Lumen Output:                 | 805lm               |
| Lumen LED (tc=25):            | 1050lm              |
| Beam Angle:                   | 30°                 |
| Lens (Diffuser):              | None                |
| Dimming:                      | Depending on Driver |
| System Voltage [V]:           | 230V 50Hz           |
| Connection:                   | Depending on driver |
| Mounting:                     | Recessed, Ceiling   |
| Cut-out [mm]:                 | 130x36mm            |
| Lifetime [h]:                 | L80B10: 100 000h    |
| MacAdam (SDCM):               | 2                   |
| Color:                        | White               |
| Length [mm]:                  | 137mm               |
| Height [mm]:                  | 52mm                |
| Width [mm]:                   | 44mm                |
| Weight [kg]:                  | 0,32kg              |
| To be recessed in insulation: | No                  |
|                               |                     |