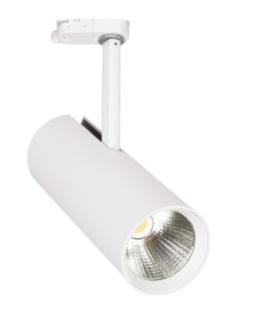

Silindir Maxi is the most powerful spotlight in the Silindir-series. With 28W, high light output and CRI it is very suitable for stores and showrooms. The spotlight can ble adjusted in all angles to meet every need. Tiltable 90° and 350° rotatable around its own axis. L305mm - Ø85mm