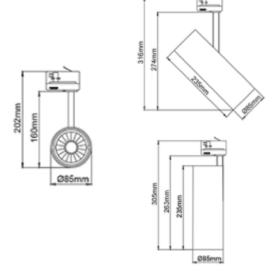

## **Silindir Maxi**

( ( IP20 | 230V | 50Hz |

| SPECIFICATIONS           |                 |
|--------------------------|-----------------|
| Lightsource Type:        | LED (built in)  |
| System Power [W]:        | 27W             |
| CCT (Color Temperature): | 3000K           |
| CRI / Ra:                | 80              |
| Lumen Output:            | 4200lm          |
| Lumen LED (tc=25):       | 4200lm          |
| Beam Angle:              | 20°             |
| Lens (Diffuser):         | Clear           |
| Dimming:                 | None            |
| System Voltage [V]:      | 230V 50Hz       |
| Connection:              | Track 3-Circuit |
| Mounting:                | Track, Ceiling  |
| Lifetime [h]:            | L80B10: 60 000h |
| MacAdam (SDCM):          | 3               |
| Color:                   | Grey            |
| Height [mm]:             | 305mm           |
| Width [mm]:              | 85mm            |
| Weight [kg]:             | 1,3kg           |
|                          |                 |

Silindir Maxi is the most powerful spotlight in the Silindir-series. With 28W, high light output and CRI it is very suitable for stores and showrooms. The spotlight can ble adjusted in all angles to meet every need. Tiltable 90° and 350° rotatable around its own axis. L305mm - Ø85mm