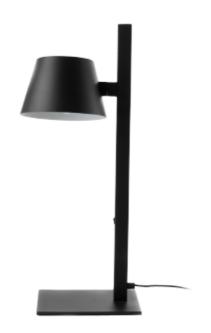

## **Polus Table E27 Max 40W BK**

| SPECIFICATIONS      |                          |
|---------------------|--------------------------|
| Lightsource Type:   | Lightsource not included |
| Max. Power [W]:     | 40                       |
| Socket / Cap-Base:  | E27                      |
| Dimming:            | None                     |
| System Voltage [V]: | 230V 50Hz                |
| Connection:         | Euro                     |
| Mounting:           | Table                    |
| Color:              | Black                    |
| Height [mm]:        | 600mm                    |
| Width [mm]:         | 256mm                    |
| Weight [kg]:        | 2,34kg                   |

Polus Table is a modern and minimalistic table lamp that fits right into any room in the house. Use it as working light on your desk or as reading light on your bedside. Height is 60cm and comes with a ON/OFF switch. Not dimmable. The lamp has E27 socket. Light source is sold separately.