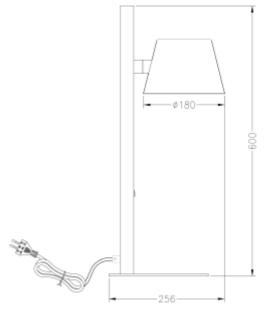

## **Polus Table E27 Max 40W BK**

| SPECIFICATIONS      |                          |
|---------------------|--------------------------|
| Lightsource Type:   | Lightsource not included |
| Max. Power [W]:     | 40                       |
| Socket / Cap-Base:  | E27                      |
| Dimming:            | None                     |
| System Voltage [V]: | 230V 50Hz                |
| Connection:         | Euro                     |
| Mounting:           | Table                    |
| Color:              | Black                    |
| Height [mm]:        | 600mm                    |
| Width [mm]:         | 256mm                    |
| Weight [kg]:        | 2,34kg                   |

Polus Table is a modern and minimalistic table lamp that fits right into any room in the house. Use it as working light on your desk or as reading light on your bedside. Height is 60cm and comes with a ON/OFF switch. Not dimmable. The lamp has E27 socket. Light source is sold separately.