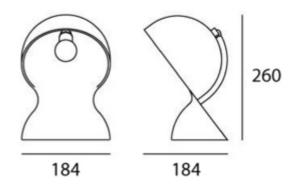

## SPECIFICATIONS

| Lightsource Type:   | Lightsource not included |
|---------------------|--------------------------|
| Max. Power [W]:     | 30                       |
| Socket / Cap-Base:  | E14                      |
| Dimming:            | Light bulb dependent     |
| System Voltage [V]: | 230V 50Hz                |
| Connection:         | Terminal                 |
| Mounting:           | Table                    |
| Color:              | Black                    |
| Length [mm]:        | 184mm                    |
| Height [mm]:        | 260mm                    |
| Width [mm]:         | 184mm                    |
|                     |                          |