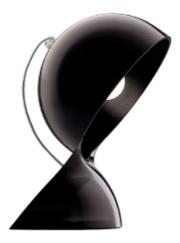

## Dalù Black

This is a re-edition of the luminaire from the sixties designed by Vico Magistretti, Dalù expresses the spirit of our times. It is available in various colours and finishes, though retaining its unmistakable original design. The lamp is composed of a body made of moulded thermoplastic material.