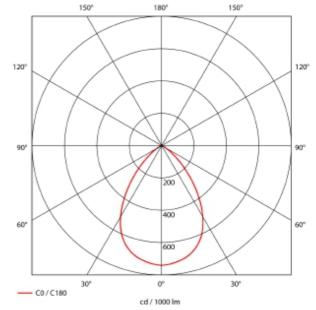

## A\*\* - A

| SPECIFICATIONS                |                       |
|-------------------------------|-----------------------|
| Lightsource Type:             | LED (built in)        |
| System Power [W]:             | 25W                   |
| CCT (Color Temperature):      | 3000K                 |
| CRI / Ra:                     | 80                    |
| Lumen Output:                 | 1877lm                |
| Lumen LED (tc=25):            | 2340lm                |
| Beam Angle:                   | 72°                   |
| Lens (Diffuser):              | Opal                  |
| Dimming:                      | None                  |
| System Voltage [V]:           | 230V 50Hz             |
| Connection:                   | 18i3 Quick connection |
| Mounting:                     | Recessed, Ceiling     |
| Cut-out [mm]:                 | Ø190mm                |
| Lifetime [h]:                 | L80B10: 100 000h      |
| Lumen/W:                      | 75lm/W                |
| UGR (<=):                     | 22                    |
| Color:                        | White                 |
| Height [mm]:                  | 108mm                 |
| Width [mm]:                   | 202mm                 |
| Weight [kg]:                  | 1,15kg                |
| To be recessed in insulation: | No                    |