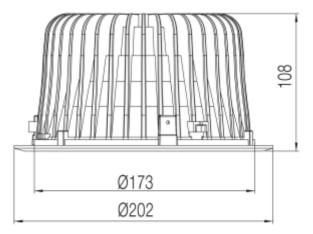

## A\*\* - A

| SPECIFICATIONS                |                       |
|-------------------------------|-----------------------|
| Lightsource Type:             | LED (built in)        |
| System Power [W]:             | 25W                   |
| CCT (Color Temperature):      | 3000K                 |
| CRI / Ra:                     | 80                    |
| Lumen Output:                 | 1877lm                |
| Lumen LED (tc=25):            | 2340lm                |
| Beam Angle:                   | 72°                   |
| Lens (Diffuser):              | Opal                  |
| Dimming:                      | None                  |
| System Voltage [V]:           | 230V 50Hz             |
| Connection:                   | 18i3 Quick connection |
| Mounting:                     | Recessed, Ceiling     |
| Cut-out [mm]:                 | Ø190mm                |
| Lifetime [h]:                 | L80B10: 100 000h      |
| Lumen/W:                      | 75lm/W                |
| UGR (<=):                     | 22                    |
| Color:                        | White                 |
| Height [mm]:                  | 108mm                 |
| Width [mm]:                   | 202mm                 |
| Weight [kg]:                  | 1,15kg                |
| To be recessed in insulation: | No                    |