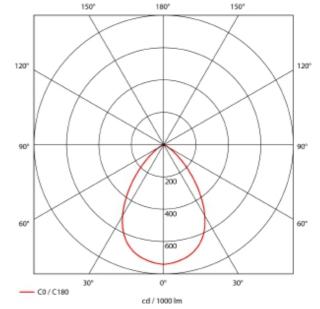

## SPECIFICATIONS Lightsource Type: LED (built in) System Power [W]: 25W CCT (Color Temperature): 4000K CRI / Ra: 80 Lumen Output: 1962lm Lumen LED (tc=25): 2340lm Beam Angle: 72° Lens (Diffuser): Opal Dimming: DALI System Voltage [V]: 230V 50Hz Connection: 18i5 DALI Quick connection Mounting: Recessed, Ceiling Cut-out [mm]: Ø190mm Lifetime [h]: L80B10: 100 000h Lumen/W: 78lm/W UGR (<=): 22 Color: White Height [mm]: 108mm Width [mm]: 202mm Weight [kg]: 1,15kg To be recessed in insulation: No