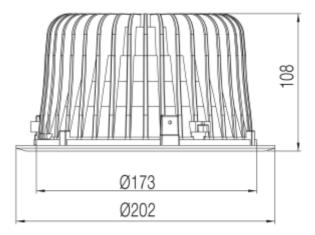

## SPECIFICATIONS Lightsource Type: LED (built in) System Power [W]: 25W CCT (Color Temperature): 4000K CRI / Ra: 80 Lumen Output: 1962lm Lumen LED (tc=25): 2340lm Beam Angle: 72° Lens (Diffuser): Opal Dimming: DALI System Voltage [V]: 230V 50Hz Connection: 18i5 DALI Quick connection Mounting: Recessed, Ceiling Cut-out [mm]: Ø190mm Lifetime [h]: L80B10: 100 000h Lumen/W: 78lm/W UGR (<=): 22 Color: White Height [mm]: 108mm Width [mm]: 202mm Weight [kg]: 1,15kg To be recessed in insulation: No