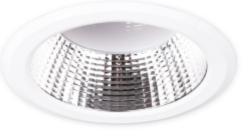

This bestseller has quickly become an industry standard within recessed general lighting. Leila is designed with opal diffuser and reflector, this ensures high lumen output with no glare.