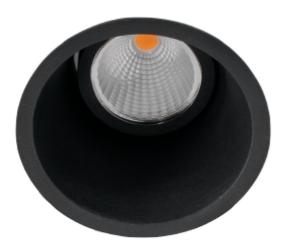

LED (built in)

Tired of downlights giving obtrusive light? This particular model requires a hole dimension of only 90mm. This makes it very versatile with a minimum of stray light, this is accomplished by using a recessed LED light source. The Trimo Micro has a 18i3 connector and can be supplied with a variety of connector solutions.