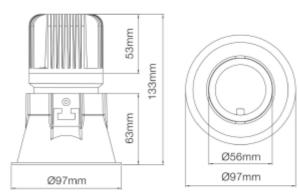

## SPECIFICATIONS Lightsource Type:

| Lightsource Type:             | LED (built in)        |  |
|-------------------------------|-----------------------|--|
| System Power [W]:             | 13W                   |  |
| CCT (Color Temperature):      | 3000К                 |  |
| CRI / Ra:                     | 80                    |  |
| Lumen Output:                 | 1240lm                |  |
| Lumen LED (tc=25):            | 2150lm                |  |
| Beam Angle:                   | 40°                   |  |
| Lens (Diffuser):              | Clear                 |  |
| Dimming:                      | None                  |  |
| System Voltage [V]:           | 230V 50Hz             |  |
| Connection:                   | 18i3 Quick connection |  |
| Mounting:                     | Recessed, Ceiling     |  |
| Cut-out [mm]:                 | Ø90mm                 |  |
| Lifetime [h]:                 | L80B10: 50.000h       |  |
| Lumen/W:                      | 88lm/W                |  |
| MacAdam (SDCM):               | 3                     |  |
| Color:                        | Black                 |  |
| Height [mm]:                  | 140mm                 |  |
| Width [mm]:                   | 95mm                  |  |
| Weight [kg]:                  | 0,65kg                |  |
| To be recessed in insulation: | No                    |  |
|                               |                       |  |