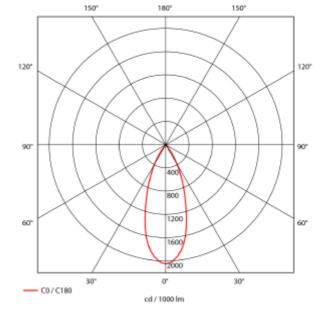

## SPECIFICATIONS Lightsource Type:

| Lightsource Type:             | LED (built in)        |  |
|-------------------------------|-----------------------|--|
| System Power [W]:             | 13W                   |  |
| CCT (Color Temperature):      | 3000К                 |  |
| CRI / Ra:                     | 80                    |  |
| Lumen Output:                 | 1240lm                |  |
| Lumen LED (tc=25):            | 2150lm                |  |
| Beam Angle:                   | 40°                   |  |
| Lens (Diffuser):              | Clear                 |  |
| Dimming:                      | None                  |  |
| System Voltage [V]:           | 230V 50Hz             |  |
| Connection:                   | 18i3 Quick connection |  |
| Mounting:                     | Recessed, Ceiling     |  |
| Cut-out [mm]:                 | Ø90mm                 |  |
| Lifetime [h]:                 | L80B10: 50.000h       |  |
| Lumen/W:                      | 88lm/W                |  |
| MacAdam (SDCM):               | 3                     |  |
| Color:                        | Black                 |  |
| Height [mm]:                  | 140mm                 |  |
| Width [mm]:                   | 95mm                  |  |
| Weight [kg]:                  | 0,65kg                |  |
| To be recessed in insulation: | No                    |  |
|                               |                       |  |