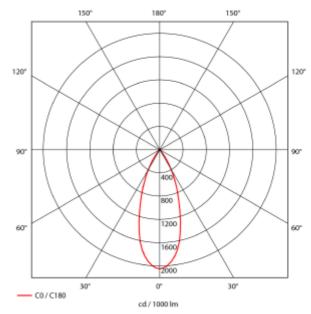

Tired of downlights giving obtrusive light? This particular model requires a hole dimension of only 90mm. This makes it very versatile with a minimum of stray light, this is accomplished by using a recessed LED light source. The Trimo Micro has a 18i3 connector and can be supplied with a variety of connector solutions.