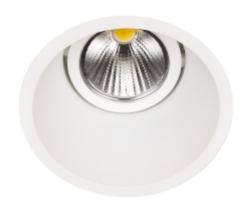

Tired of downlights giving obtrusive light? This particular model requires a hole dimension of only 90mm. This makes it very versatile with a minimum of stray light, this is accomplished by using a recessed LED light source. The Trimo Micro has a 18i3 connector and can be supplied with a variety of connector solutions.