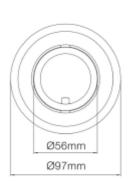

| SPECIFICATIONS                |                       |
|-------------------------------|-----------------------|
| Lightsource Type:             | LED (built in)        |
| System Power [W]:             | 13W                   |
| CCT (Color Temperature):      | 3000K                 |
| CRI / Ra:                     | 80                    |
| Lumen Output:                 | 1240lm                |
| Lumen LED (tc=25):            | 2150lm                |
| Beam Angle:                   | 40°                   |
| Lens (Diffuser):              | Clear                 |
| Dimming:                      | None                  |
| System Voltage [V]:           | 230V 50Hz             |
| Connection:                   | 18i3 Quick connection |
| Mounting:                     | Recessed, Ceiling     |
| Cut-out [mm]:                 | Ø90mm                 |
| Lifetime [h]:                 | L80B10: 50.000h       |
| Lumen/W:                      | 88lm/W                |
| MacAdam (SDCM):               | 3                     |
| Color:                        | White                 |
| Height [mm]:                  | 140mm                 |
| Width [mm]:                   | 95mm                  |
| Weight [kg]:                  | 0,65kg                |
| To be recessed in insulation: | No                    |