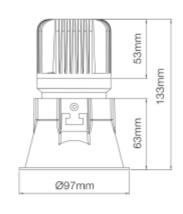

| SPECIFICATIONS                |                       |
|-------------------------------|-----------------------|
| Lightsource Type:             | LED (built in)        |
| System Power [W]:             | 13W                   |
| CCT (Color Temperature):      | 3000K                 |
| CRI / Ra:                     | 80                    |
| Lumen Output:                 | 1240lm                |
| Lumen LED (tc=25):            | 2150lm                |
| Beam Angle:                   | 40°                   |
| Lens (Diffuser):              | Clear                 |
| Dimming:                      | None                  |
| System Voltage [V]:           | 230V 50Hz             |
| Connection:                   | 18i3 Quick connection |
| Mounting:                     | Recessed, Ceiling     |
| Cut-out [mm]:                 | Ø90mm                 |
| Lifetime [h]:                 | L80B10: 50.000h       |
| Lumen/W:                      | 88lm/W                |
| MacAdam (SDCM):               | 3                     |
| Color:                        | White                 |
| Height [mm]:                  | 140mm                 |
| Width [mm]:                   | 95mm                  |
| Weight [kg]:                  | 0,65kg                |
| To be recessed in insulation: | No                    |