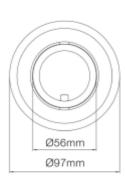

| SPECIFICATIONS                |                       |  |
|-------------------------------|-----------------------|--|
| Lightsource Type:             | LED (built in)        |  |
| System Power [W]:             | 13W                   |  |
| CCT (Color Temperature):      | 3000K                 |  |
| CRI / Ra:                     | 80                    |  |
| Lumen Output:                 | 1318lm                |  |
| Lumen LED (tc=25):            | 2150lm                |  |
| Beam Angle:                   | 50°                   |  |
| Lens (Diffuser):              | Clear                 |  |
| Dimming:                      | None                  |  |
| System Voltage [V]:           | 230V 50Hz             |  |
| Connection:                   | 18i3 Quick connection |  |
| Mounting:                     | Recessed, Ceiling     |  |
| Cut-out [mm]:                 | Ø90mm                 |  |
| Lifetime [h]:                 | L80B10: 50.000h       |  |
| Lumen/W:                      | 94lm/W                |  |
| MacAdam (SDCM):               | 3                     |  |
| Color:                        | White                 |  |
| Height [mm]:                  | 140mm                 |  |
| Width [mm]:                   | 95mm                  |  |
| Weight [kg]:                  | 0,65kg                |  |
| To be recessed in insulation: | No                    |  |