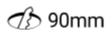

| SPECIFICATIONS                |                       |  |
|-------------------------------|-----------------------|--|
| Lightsource Type:             | LED (built in)        |  |
| System Power [W]:             | 13W                   |  |
| CCT (Color Temperature):      | 3000K                 |  |
| CRI / Ra:                     | 80                    |  |
| Lumen Output:                 | 1318lm                |  |
| Lumen LED (tc=25):            | 2150lm                |  |
| Beam Angle:                   | 50°                   |  |
| Lens (Diffuser):              | Clear                 |  |
| Dimming:                      | None                  |  |
| System Voltage [V]:           | 230V 50Hz             |  |
| Connection:                   | 18i3 Quick connection |  |
| Mounting:                     | Recessed, Ceiling     |  |
| Cut-out [mm]:                 | Ø90mm                 |  |
| Lifetime [h]:                 | L80B10: 50.000h       |  |
| Lumen/W:                      | 94lm/W                |  |
| MacAdam (SDCM):               | 3                     |  |
| Color:                        | White                 |  |
| Height [mm]:                  | 140mm                 |  |
| Width [mm]:                   | 95mm                  |  |
| Weight [kg]:                  | 0,65kg                |  |
| To be recessed in insulation: | No                    |  |

Tired of downlights giving obtrusive light? This particular model requires a hole dimension of only 90mm. This makes it very versatile with a minimum of stray light, this is accomplished by using a recessed LED light source. The Trimo Micro has a 18i3 connector and can be supplied with a variety of connector solutions.