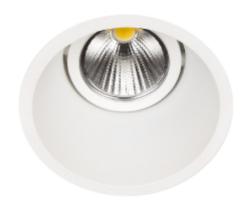

Tired of downlights giving obtrusive light? This particular model requires a hole dimension of only 90mm. This makes it very versatile with a minimum of stray light, this is accomplished by using a recessed LED light source. The Trimo Micro has a 18i3 connector and can be supplied with a variety of connector solutions.