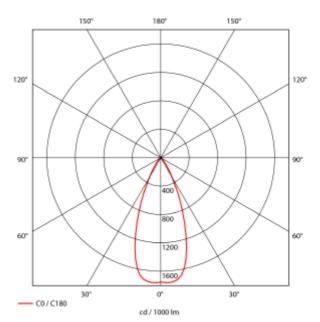

Tired of downlights giving obtrusive light? This particular model requires a hole dimension of only 90mm. This makes it very versatile with a minimum of stray light, this is accomplished by using a recessed LED light source. The Trimo Micro has a 18i3 connector and can be supplied with a variety of connector solutions.