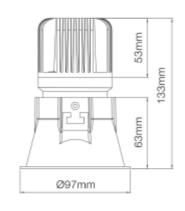

| SPECIFICATIONS                |                       |  |
|-------------------------------|-----------------------|--|
| Lightsource Type:             | LED (built in)        |  |
| System Power [W]:             | 13W                   |  |
| CCT (Color Temperature):      | 3000K                 |  |
| CRI / Ra:                     | 80                    |  |
| Lumen Output:                 | 1318lm                |  |
| Lumen LED (tc=25):            | 2150lm                |  |
| Beam Angle:                   | 50°                   |  |
| Lens (Diffuser):              | Clear                 |  |
| Dimming:                      | None                  |  |
| System Voltage [V]:           | 230V 50Hz             |  |
| Connection:                   | 18i3 Quick connection |  |
| Mounting:                     | Recessed, Ceiling     |  |
| Cut-out [mm]:                 | Ø90mm                 |  |
| Lifetime [h]:                 | L80B10: 50.000h       |  |
| Lumen/W:                      | 94lm/W                |  |
| MacAdam (SDCM):               | 3                     |  |
| Color:                        | White                 |  |
| Height [mm]:                  | 140mm                 |  |
| Width [mm]:                   | 95mm                  |  |
| Weight [kg]:                  | 0,65kg                |  |
| To be recessed in insulation: | No                    |  |