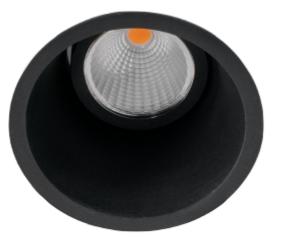

Our Trimo range of downlights guarantees a minimum of stray light. This is accomplished by using a recessed LED light source. This model requires a hole dimension of 112mm in diameter making it very versatile providing very powerful light. The Trimo Mini has a 18i3 connector and is supplied with a variety of connector solutions.