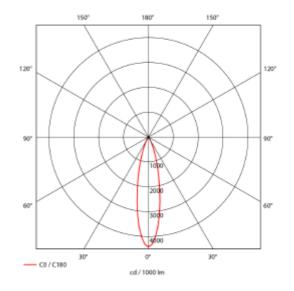

## SPECIFICATIONS

| Lightsource Type:             | LED (built in)        |  |
|-------------------------------|-----------------------|--|
| System Power [W]:             | 24W                   |  |
| CCT (Color Temperature):      | 3000K                 |  |
| CRI / Ra:                     | 80                    |  |
| Lumen Output:                 | 2940lm                |  |
| Lumen LED (tc=25):            | 3650lm                |  |
| Beam Angle:                   | 24°                   |  |
| Lens (Diffuser):              | Clear                 |  |
| Dimming:                      | None                  |  |
| System Voltage [V]:           | 230V 50Hz             |  |
| Connection:                   | 18i3 Quick connection |  |
| Mounting:                     | Recessed, Ceiling     |  |
| Cut-out [mm]:                 | Ø112mm                |  |
| Lumen/W:                      | 123lm/W               |  |
| MacAdam (SDCM):               | 3                     |  |
| Color:                        | Black                 |  |
| Height [mm]:                  | 110mm                 |  |
| Width [mm]:                   | 122mm                 |  |
| Weight [kg]:                  | 0,7kg                 |  |
| To be recessed in insulation: | No                    |  |
|                               |                       |  |