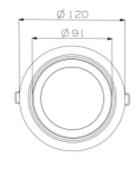

## SPECIFICATIONS

| Lightsource Type:             | LED (built in)        |  |
|-------------------------------|-----------------------|--|
| System Power [W]:             | 24W                   |  |
| CCT (Color Temperature):      | 3000K                 |  |
| CRI / Ra:                     | 80                    |  |
| Lumen Output:                 | 2940lm                |  |
| Lumen LED (tc=25):            | 3650lm                |  |
| Beam Angle:                   | 24°                   |  |
| Lens (Diffuser):              | Clear                 |  |
| Dimming:                      | None                  |  |
| System Voltage [V]:           | 230V 50Hz             |  |
| Connection:                   | 18i3 Quick connection |  |
| Mounting:                     | Recessed, Ceiling     |  |
| Cut-out [mm]:                 | Ø112mm                |  |
| Lumen/W:                      | 123lm/W               |  |
| MacAdam (SDCM):               | 3                     |  |
| Color:                        | Black                 |  |
| Height [mm]:                  | 110mm                 |  |
| Width [mm]:                   | 122mm                 |  |
| Weight [kg]:                  | 0,7kg                 |  |
| To be recessed in insulation: | No                    |  |
|                               |                       |  |