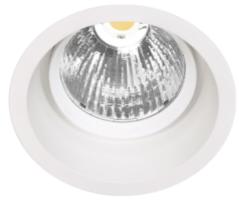

Tired of downlights giving obtrusive annoying stray light? Our Trimo range of downlights guarantees a minimum of stray light, this is accomplished by using a recessed LED light source. The Trimo range has a 18i3 connector and can be supplied with a variety of connector solutions.