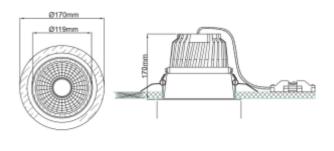

## **Trimo**

| <b>C €</b> □   IP20   230V   50Hz | A** - A               |
|-----------------------------------|-----------------------|
| SPECIFICATIONS                    |                       |
| Lightsource Type:                 | LED (built in)        |
| System Power [W]:                 | 31W                   |
| CCT (Color Temperature):          | 3000K                 |
| CRI / Ra:                         | 80                    |
| Lumen Output:                     | 3750lm                |
| Lumen LED (tc=25):                | 4750lm                |
| Beam Angle:                       | 20°                   |
| Lens (Diffuser):                  | Clear                 |
| Dimming:                          | None                  |
| System Voltage [V]:               | 230V 50Hz             |
| Connection:                       | 18i3 Quick connection |
| Mounting:                         | Recessed, Ceiling     |
| Cut-out [mm]:                     | Ø155mm                |
| Lifetime [h]:                     | L80B10: 60 000h       |
| Lumen/W:                          | 121lm/W               |
| MacAdam (SDCM):                   | 3                     |
| Color:                            | White                 |
| Length [mm]:                      | 170mm                 |
| Height [mm]:                      | 170mm                 |
| Width [mm]:                       | 170mm                 |
| Weight [kg]:                      | 1,4kg                 |
| To be recessed in insulation:     | No                    |