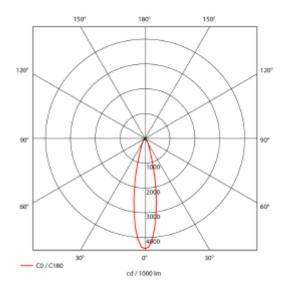

## **Trimo**

| <b>C €</b> □   IP20   230V   50Hz | A** - A               |
|-----------------------------------|-----------------------|
| SPECIFICATIONS                    |                       |
| Lightsource Type:                 | LED (built in)        |
| System Power [W]:                 | 31W                   |
| CCT (Color Temperature):          | 3000K                 |
| CRI / Ra:                         | 80                    |
| Lumen Output:                     | 3750lm                |
| Lumen LED (tc=25):                | 4750lm                |
| Beam Angle:                       | 20°                   |
| Lens (Diffuser):                  | Clear                 |
| Dimming:                          | None                  |
| System Voltage [V]:               | 230V 50Hz             |
| Connection:                       | 18i3 Quick connection |
| Mounting:                         | Recessed, Ceiling     |
| Cut-out [mm]:                     | Ø155mm                |
| Lifetime [h]:                     | L80B10: 60 000h       |
| Lumen/W:                          | 121lm/W               |
| MacAdam (SDCM):                   | 3                     |
| Color:                            | White                 |
| Length [mm]:                      | 170mm                 |
| Height [mm]:                      | 170mm                 |
| Width [mm]:                       | 170mm                 |
| Weight [kg]:                      | 1,4kg                 |
| To be recessed in insulation:     | No                    |