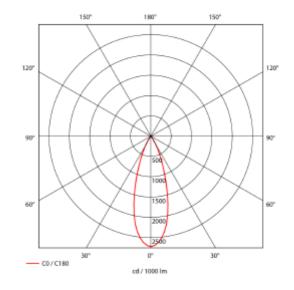

## SPECIFICATIONS Lightsource Type: System Power [W]:

| System Power [W]:             | 31W                   |
|-------------------------------|-----------------------|
| CCT (Color Temperature):      | 3000K                 |
| CRI / Ra:                     | 80                    |
| Lumen Output:                 | 3820lm                |
| Lumen LED (tc=25):            | 4750lm                |
| Beam Angle:                   | 30°                   |
| Lens (Diffuser):              | Clear                 |
| Dimming:                      | None                  |
| System Voltage [V]:           | 230V 50Hz             |
| Connection:                   | 18i3 Quick connection |
| Mounting:                     | Recessed, Ceiling     |
| Cut-out [mm]:                 | Ø155mm                |
| Lifetime [h]:                 | L80B10: 60 000h       |
| Lumen/W:                      | 123lm/W               |
| MacAdam (SDCM):               | 3                     |
| Color:                        | Black                 |
| Length [mm]:                  | 170mm                 |
| Height [mm]:                  | 170mm                 |
| Width [mm]:                   | 170mm                 |
| Weight [kg]:                  | 1,4kg                 |
| To be recessed in insulation: | No                    |
|                               |                       |