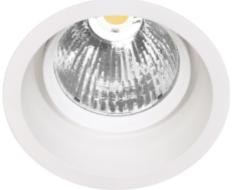

Tired of downlights giving obtrusive annoying stray light? Our Trimo range of downlights guarantees a minimum of stray light, this is accomplished by using a recessed LED light source. The Trimo range has a 18i3 connector and can be supplied with a variety of connector solutions.