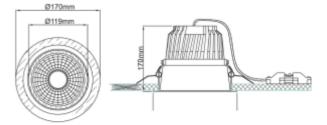

## SPECIFICATIONS Lightsource Type: LED (built in) System Power [W]: 31W CCT (Color Temperature): 3000K CRI / Ra: 80 Lumen Output: 3820lm Lumen LED (tc=25): 4750lm Beam Angle: 30° Lens (Diffuser): Clear Dimming: None System Voltage [V]: 230V 50Hz Connection: 18i3 Quick connection Mounting: Recessed, Ceiling Cut-out [mm]: Ø155mm Lifetime [h]: L80B10: 60 000h Lumen/W: 123lm/W MacAdam (SDCM): 3 Color: White Length [mm]: 170mm Height [mm]: 170mm Width [mm]: 170mm Weight [kg]: 1,4kg To be recessed in insulation: No