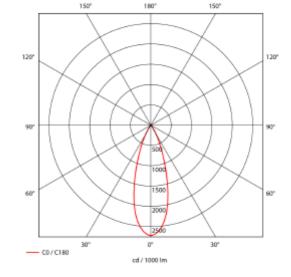

## SPECIFICATIONS Lightsource Type: LED (built in) System Power [W]: 31W CCT (Color Temperature): 3000K CRI / Ra: 80 Lumen Output: 3820lm Lumen LED (tc=25): 4750lm Beam Angle: 30° Lens (Diffuser): Clear Dimming: None System Voltage [V]: 230V 50Hz Connection: 18i3 Quick connection Mounting: Recessed, Ceiling Cut-out [mm]: Ø155mm Lifetime [h]: L80B10: 60 000h Lumen/W: 123lm/W MacAdam (SDCM): 3 Color: White Length [mm]: 170mm Height [mm]: 170mm Width [mm]: 170mm Weight [kg]: 1,4kg To be recessed in insulation: No