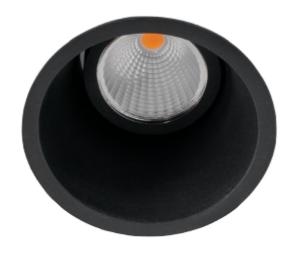

## **Trimo**

**C €** □ IP20 230V 50Hz

Tired of downlights giving obtrusive annoying stray light? Our Trimo range of downlights guarantees a minimum of stray light, this is accomplished by using a recessed LED light source. The Trimo range has a 18i3 connector and can be supplied with a variety of connector solutions.