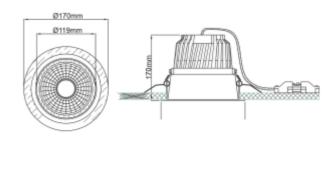

| 50Hz                          | A                     |
|-------------------------------|-----------------------|
| SPECIFICATIONS                |                       |
| Lightsource Type:             | LED (built in)        |
| System Power [W]:             | 31W                   |
| CCT (Color Temperature):      | 3000K                 |
| CRI / Ra:                     | 80                    |
| Lumen Output:                 | 3580lm                |
| Lumen LED (tc=25):            | 4750lm                |
| Beam Angle:                   | 60°                   |
| Lens (Diffuser):              | Clear                 |
| Dimming:                      | None                  |
| System Voltage [V]:           | 230V 50Hz             |
| Connection:                   | 18i3 Quick connection |
| Mounting:                     | Recessed, Ceiling     |
| Cut-out [mm]:                 | Ø155mm                |
| Lifetime [h]:                 | L80B10: 60 000h       |
| Lumen/W:                      | 116lm/W               |
| MacAdam (SDCM):               | 3                     |
| Color:                        | Black                 |
| Length [mm]:                  | 170mm                 |
| Height [mm]:                  | 170mm                 |
| Width [mm]:                   | 170mm                 |
| Weight [kg]:                  | 1,4kg                 |
| To be recessed in insulation: | No                    |