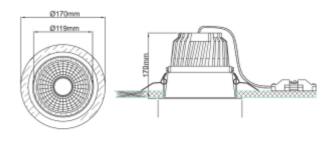

## **Trimo**

**C €** ☐ IP20 230V 50Hz

A\*\* - /

Trimo

| SPECIFICATIONS                |                       |
|-------------------------------|-----------------------|
| Lightsource Type:             | LED (built in)        |
| System Power [W]:             | 31W                   |
| CCT (Color Temperature):      | 3000K                 |
| CRI / Ra:                     | 80                    |
| Lumen Output:                 | 3580lm                |
| Lumen LED (tc=25):            | 4750lm                |
| Beam Angle:                   | 60°                   |
| Lens (Diffuser):              | Clear                 |
| Dimming:                      | None                  |
| System Voltage [V]:           | 230V 50Hz             |
| Connection:                   | 18i3 Quick connection |
| Mounting:                     | Recessed, Ceiling     |
| Cut-out [mm]:                 | Ø155mm                |
| Lifetime [h]:                 | L80B10: 60 000h       |
| MacAdam (SDCM):               | 3                     |
| Color:                        | White                 |
| Length [mm]:                  | 170mm                 |
| Height [mm]:                  | 170mm                 |
| Width [mm]:                   | 170mm                 |
| Weight [kg]:                  | 1,4kg                 |
| To be recessed in insulation: | No                    |
|                               |                       |