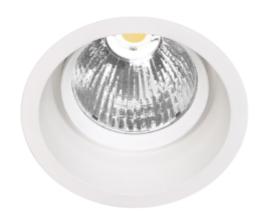

Tired of downlights giving obtrusive annoying stray light? Our Trimo range of downlights guarantees a minimum of stray light, this is accomplished by using a recessed LED light source. The Trimo range has a 18i3 connector and can be supplied with a variety of connector solutions.