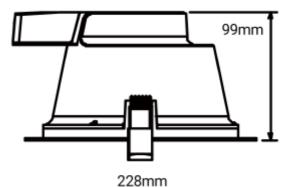

## 🕭 200-210mm

## SPECIFICATIONS

| Lightsource Type:             | LED (built in)    |
|-------------------------------|-------------------|
| System Power [W]:             | 25W               |
| CCT (Color Temperature):      | 3/4/5700          |
| CRI / Ra:                     | 80                |
| Lumen Output:                 | 2550(4000K)lm     |
| Lumen LED (tc=25):            | 2700lm            |
| Beam Angle:                   | 90                |
| Lens (Diffuser):              | Clear             |
| Dimming:                      | None              |
| System Voltage [V]:           | 230V 50Hz         |
| Connection:                   | QuickConnect      |
| Mounting:                     | Recessed, Ceiling |
| Cut-out [mm]:                 | Ø200-Ø210mm       |
| Lifetime [h]:                 | L80B10: 50.000h   |
| Lumen/W:                      | 106lm/W           |
| MacAdam (SDCM):               | 3                 |
| Color:                        | White             |
| Height [mm]:                  | 98mm              |
| Width [mm]:                   | 228mm             |
| To be recessed in insulation: | No                |
|                               |                   |