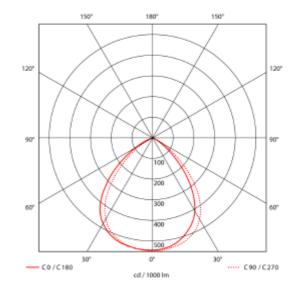

## SPECIFICATIONS

| Lightsource Type:             | LED (built in)    |
|-------------------------------|-------------------|
| System Power [W]:             | 25W               |
| CCT (Color Temperature):      | 3/4/5700          |
| CRI / Ra:                     | 80                |
| Lumen Output:                 | 2550(4000K)lm     |
| Lumen LED (tc=25):            | 2700lm            |
| Beam Angle:                   | 90                |
| Lens (Diffuser):              | Clear             |
| Dimming:                      | None              |
| System Voltage [V]:           | 230V 50Hz         |
| Connection:                   | QuickConnect      |
| Mounting:                     | Recessed, Ceiling |
| Cut-out [mm]:                 | Ø200-Ø210mm       |
| Lifetime [h]:                 | L80B10: 50.000h   |
| Lumen/W:                      | 106lm/W           |
| MacAdam (SDCM):               | 3                 |
| Color:                        | White             |
| Height [mm]:                  | 98mm              |
| Width [mm]:                   | 228mm             |
| To be recessed in insulation: | No                |
|                               |                   |