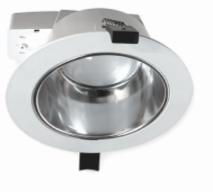

Proxima is an integrated downlight that combinate efficiency, light comfort and design. Comes with switch option between 3000K(default), 4000K and 5700K. QuickConnect for easy installation. Alla data are based on 4000K.