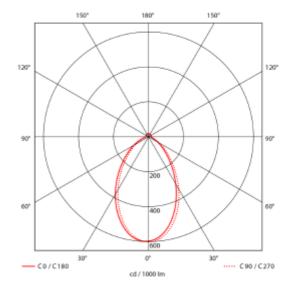

## SPECIFICATIONS

| Lightsource Type:        | LED (built in)                          |
|--------------------------|-----------------------------------------|
| System Power [W]:        | 4,6W                                    |
| CCT (Color Temperature): | 2700K                                   |
| CRI / Ra:                | 80                                      |
| Lumen Output:            | 340lm                                   |
| Lumen LED (tc=25):       | 340lm                                   |
| Beam Angle:              | 70°                                     |
| Lens (Diffuser):         | Clear                                   |
| Dimming:                 | Depending on Driver                     |
| System Voltage [V]:      | 12VDC/AC                                |
| Connection:              | Terminal                                |
| Mounting:                | Recessed, Floor, Furnishings, Furniture |
| Cut-out [mm]:            | Ø57mm                                   |
| Lifetime [h]:            | L80B50: 50 000h                         |
| Lumen/W:                 | 74lm/W                                  |
| MacAdam (SDCM):          | 2                                       |
| Color:                   | Brushed Steel                           |
| Length [mm]:             | 70mm                                    |
| Height [mm]:             | 19mm                                    |
| Width [mm]:              | 70mm                                    |
| Weight [kg]:             | 0,11kg                                  |