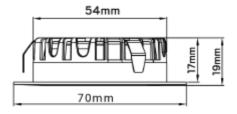

## SPECIFICATIONS

| Lightsource Type:        | LED (built in)                          |
|--------------------------|-----------------------------------------|
| System Power [W]:        | 4,6W                                    |
| CCT (Color Temperature): | 2700K                                   |
| CRI / Ra:                | 80                                      |
| Lumen Output:            | 340lm                                   |
| Lumen LED (tc=25):       | 340lm                                   |
| Beam Angle:              | 70°                                     |
| Lens (Diffuser):         | Clear                                   |
| Dimming:                 | Depending on Driver                     |
| System Voltage [V]:      | 12VDC/AC                                |
| Connection:              | Terminal                                |
| Mounting:                | Recessed, Floor, Furnishings, Furniture |
| Cut-out [mm]:            | Ø57mm                                   |
| Lifetime [h]:            | L80B50: 50 000h                         |
| Lumen/W:                 | 74lm/W                                  |
| MacAdam (SDCM):          | 2                                       |
| Color:                   | Brushed Steel                           |
| Length [mm]:             | 70mm                                    |
| Height [mm]:             | 19mm                                    |
| Width [mm]:              | 70mm                                    |
| Weight [kg]:             | 0,11kg                                  |