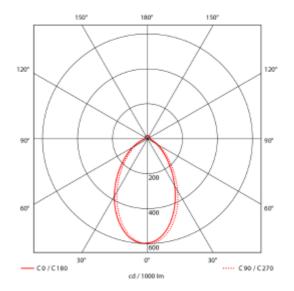

## **Alcor 12V**

| Lightsource Type:  System Power [W]:  CCT (Color Temperature):  CRI / Ra:  Lumen Output:  Lumen LED (tc=25):  Beam Angle:  Lens (Diffuser):  Dimming:  Depending on Driver  System Voltage [V]:  Connection:  Mounting:  Recessed, Floor, Furnishings, Furniture  Cut-out [mm]:  Lifetime [h]:  Lumen/W:  MacAdam (SDCM):  Color:  White  Length [mm]:  Width [mm]:  Width [mm]:  Life time [h]:  Life time [h]:  Length [mm]:  Width [mm]:  Width [mm]:  Life time [h]:  Length [mm]:  Width [mm]:  Vomm                                                                                                                                                                                                                                                                                                                                                                                                                                                                                                                                                                                                                                                                                                                                                                                                                                                                                                                                                                                                                                                                                                                                                                                                                                                                                                                                                                                                                                                                                                                                                                                                                      |                          |                                         |
|--------------------------------------------------------------------------------------------------------------------------------------------------------------------------------------------------------------------------------------------------------------------------------------------------------------------------------------------------------------------------------------------------------------------------------------------------------------------------------------------------------------------------------------------------------------------------------------------------------------------------------------------------------------------------------------------------------------------------------------------------------------------------------------------------------------------------------------------------------------------------------------------------------------------------------------------------------------------------------------------------------------------------------------------------------------------------------------------------------------------------------------------------------------------------------------------------------------------------------------------------------------------------------------------------------------------------------------------------------------------------------------------------------------------------------------------------------------------------------------------------------------------------------------------------------------------------------------------------------------------------------------------------------------------------------------------------------------------------------------------------------------------------------------------------------------------------------------------------------------------------------------------------------------------------------------------------------------------------------------------------------------------------------------------------------------------------------------------------------------------------------|--------------------------|-----------------------------------------|
| System Power [W]:       4W         CCT (Color Temperature):       2700K         CRI / Ra:       80         Lumen Output:       380lm         Lumen LED (tc=25):       380lm         Beam Angle:       70°         Lens (Diffuser):       Clear         Dimming:       Depending on Driver         System Voltage [V]:       12VDC/AC         Connection:       Terminal         Mounting:       Recessed, Floor, Furnishings, Furniture         Cut-out [mm]:       Ø57mm         Lifetime [h]:       L80B50: 50 000h         Lumen/W:       74lm/W         MacAdam (SDCM):       2         Color:       White         Length [mm]:       70mm         Height [mm]:       19mm                                                                                                                                                                                                                                                                                                                                                                                                                                                                                                                                                                                                                                                                                                                                                                                                                                                                                                                                                                                                                                                                                                                                                                                                                                                                                                                                                                                                                                                 |                          |                                         |
| CCT (Color Temperature):       2700K         CRI / Ra:       80         Lumen Output:       380lm         Lumen LED (tc=25):       380lm         Beam Angle:       70°         Lens (Diffuser):       Clear         Dimming:       Depending on Driver         System Voltage [V]:       12VDC/AC         Connection:       Terminal         Mounting:       Recessed, Floor, Furnishings, Furniture         Cut-out [mm]:       Ø57mm         Lifetime [h]:       L80B50: 50 000h         Lumen/W:       74lm/W         MacAdam (SDCM):       2         Color:       White         Length [mm]:       70mm         Height [mm]:       19mm                                                                                                                                                                                                                                                                                                                                                                                                                                                                                                                                                                                                                                                                                                                                                                                                                                                                                                                                                                                                                                                                                                                                                                                                                                                                                                                                                                                                                                                                                    | Lightsource Type:        | LED (built in)                          |
| CRI / Ra:       80         Lumen Output:       380lm         Lumen LED (tc=25):       380lm         Beam Angle:       70°         Lens (Diffuser):       Clear         Dimming:       Depending on Driver         System Voltage [V]:       12VDC/AC         Connection:       Terminal         Mounting:       Recessed, Floor, Furnishings, Furniture         Cut-out [mm]:       Ø57mm         Lifetime [h]:       L80B50: 50 000h         Lumen/W:       74lm/W         MacAdam (SDCM):       2         Color:       White         Length [mm]:       70mm         Height [mm]:       19mm                                                                                                                                                                                                                                                                                                                                                                                                                                                                                                                                                                                                                                                                                                                                                                                                                                                                                                                                                                                                                                                                                                                                                                                                                                                                                                                                                                                                                                                                                                                                 | System Power [W]:        | 4W                                      |
| Lumen Output:       380lm         Lumen LED (tc=25):       380lm         Beam Angle:       70°         Lens (Diffuser):       Clear         Dimming:       Depending on Driver         System Voltage [V]:       12VDC/AC         Connection:       Terminal         Mounting:       Recessed, Floor, Furnishings, Furniture         Cut-out [mm]:       Ø57mm         Lifetime [h]:       L80B50: 50 000h         Lumen/W:       74lm/W         MacAdam (SDCM):       2         Color:       White         Length [mm]:       70mm         Height [mm]:       19mm                                                                                                                                                                                                                                                                                                                                                                                                                                                                                                                                                                                                                                                                                                                                                                                                                                                                                                                                                                                                                                                                                                                                                                                                                                                                                                                                                                                                                                                                                                                                                            | CCT (Color Temperature): | 2700K                                   |
| Lumen LED (tc=25):       380lm         Beam Angle:       70°         Lens (Diffuser):       Clear         Dimming:       Depending on Driver         System Voltage [V]:       12VDC/AC         Connection:       Terminal         Mounting:       Recessed, Floor, Furnishings, Furniture         Cut-out [mm]:       Ø57mm         Lifetime [h]:       L80850: 50 000h         Lumen/W:       74lm/W         MacAdam (SDCM):       2         Color:       White         Length [mm]:       70mm         Height [mm]:       19mm                                                                                                                                                                                                                                                                                                                                                                                                                                                                                                                                                                                                                                                                                                                                                                                                                                                                                                                                                                                                                                                                                                                                                                                                                                                                                                                                                                                                                                                                                                                                                                                              | CRI / Ra:                | 80                                      |
| Beam Angle: 70° Lens (Diffuser): Clear  Dimming: Depending on Driver  System Voltage [V]: 12VDC/AC  Connection: Terminal  Mounting: Recessed, Floor, Furnishings, Furniture  Cut-out [mm]: Ø57mm  Lifetime [h]: L80B50: 50 000h  Lumen/W: 74lm/W  MacAdam (SDCM): 2  Color: White  Length [mm]: 70mm  Height [mm]: 19mm                                                                                                                                                                                                                                                                                                                                                                                                                                                                                                                                                                                                                                                                                                                                                                                                                                                                                                                                                                                                                                                                                                                                                                                                                                                                                                                                                                                                                                                                                                                                                                                                                                                                                                                                                                                                        | Lumen Output:            | 380lm                                   |
| Lens (Diffuser):  Dimming:  Depending on Driver  System Voltage [V]:  12VDC/AC  Connection:  Mounting:  Recessed, Floor, Furnishings, Furniture  Cut-out [mm]:  Lifetime [h]:  L80B50: 50 000h  Lumen/W:  74lm/W  MacAdam (SDCM):  2  Color:  White  Length [mm]:  Height [mm]:  12mm                                                                                                                                                                                                                                                                                                                                                                                                                                                                                                                                                                                                                                                                                                                                                                                                                                                                                                                                                                                                                                                                                                                                                                                                                                                                                                                                                                                                                                                                                                                                                                                                                                                                                                                                                                                                                                          | Lumen LED (tc=25):       | 380lm                                   |
| Dimming:  System Voltage [V]:  12VDC/AC  Connection:  Terminal  Mounting:  Recessed, Floor, Furnishings, Furniture  Cut-out [mm]:  Lifetime [h]:  L80850: 50 000h  Lumen/W:  74lm/W  MacAdam (SDCM):  2  Color:  White  Length [mm]:  Height [mm]:  12VDC/AC  12 | Beam Angle:              | 70°                                     |
| System Voltage [V]:         12VDC/AC           Connection:         Terminal           Mounting:         Recessed, Floor, Furnishings, Furniture           Cut-out [mm]:         Ø57mm           Lifetime [h]:         L80B50: 50 000h           Lumen/W:         74lm/W           MacAdam (SDCM):         2           Color:         White           Length [mm]:         70mm           Height [mm]:         19mm                                                                                                                                                                                                                                                                                                                                                                                                                                                                                                                                                                                                                                                                                                                                                                                                                                                                                                                                                                                                                                                                                                                                                                                                                                                                                                                                                                                                                                                                                                                                                                                                                                                                                                             | Lens (Diffuser):         | Clear                                   |
| Connection: Terminal Mounting: Recessed, Floor, Furnishings, Furniture Cut-out [mm]: Ø57mm Lifetime [h]: L80B50: 50 000h Lumen/W: 74lm/W MacAdam (SDCM): 2 Color: White Length [mm]: 70mm Height [mm]: 19mm                                                                                                                                                                                                                                                                                                                                                                                                                                                                                                                                                                                                                                                                                                                                                                                                                                                                                                                                                                                                                                                                                                                                                                                                                                                                                                                                                                                                                                                                                                                                                                                                                                                                                                                                                                                                                                                                                                                    | Dimming:                 | Depending on Driver                     |
| Mounting:       Recessed, Floor, Furnishings, Furniture         Cut-out [mm]:       Ø57mm         Lifetime [h]:       L80B50: 50 000h         Lumen/W:       74lm/W         MacAdam (SDCM):       2         Color:       White         Length [mm]:       70mm         Height [mm]:       19mm                                                                                                                                                                                                                                                                                                                                                                                                                                                                                                                                                                                                                                                                                                                                                                                                                                                                                                                                                                                                                                                                                                                                                                                                                                                                                                                                                                                                                                                                                                                                                                                                                                                                                                                                                                                                                                 | System Voltage [V]:      | 12VDC/AC                                |
| Cut-out [mm]:       Ø57mm         Lifetime [h]:       L80B50: 50 000h         Lumen/W:       74lm/W         MacAdam (SDCM):       2         Color:       White         Length [mm]:       70mm         Height [mm]:       19mm                                                                                                                                                                                                                                                                                                                                                                                                                                                                                                                                                                                                                                                                                                                                                                                                                                                                                                                                                                                                                                                                                                                                                                                                                                                                                                                                                                                                                                                                                                                                                                                                                                                                                                                                                                                                                                                                                                 | Connection:              | Terminal                                |
| Lifetime [h]:       L80B50: 50 000h         Lumen/W:       74lm/W         MacAdam (SDCM):       2         Color:       White         Length [mm]:       70mm         Height [mm]:       19mm                                                                                                                                                                                                                                                                                                                                                                                                                                                                                                                                                                                                                                                                                                                                                                                                                                                                                                                                                                                                                                                                                                                                                                                                                                                                                                                                                                                                                                                                                                                                                                                                                                                                                                                                                                                                                                                                                                                                   | Mounting:                | Recessed, Floor, Furnishings, Furniture |
| Lumen/W:       74lm/W         MacAdam (SDCM):       2         Color:       White         Length [mm]:       70mm         Height [mm]:       19mm                                                                                                                                                                                                                                                                                                                                                                                                                                                                                                                                                                                                                                                                                                                                                                                                                                                                                                                                                                                                                                                                                                                                                                                                                                                                                                                                                                                                                                                                                                                                                                                                                                                                                                                                                                                                                                                                                                                                                                               | Cut-out [mm]:            | Ø57mm                                   |
| MacAdam (SDCM): 2 Color: White Length [mm]: 70mm Height [mm]: 19mm                                                                                                                                                                                                                                                                                                                                                                                                                                                                                                                                                                                                                                                                                                                                                                                                                                                                                                                                                                                                                                                                                                                                                                                                                                                                                                                                                                                                                                                                                                                                                                                                                                                                                                                                                                                                                                                                                                                                                                                                                                                             | Lifetime [h]:            | L80B50: 50 000h                         |
| Color: White Length [mm]: 70mm Height [mm]: 19mm                                                                                                                                                                                                                                                                                                                                                                                                                                                                                                                                                                                                                                                                                                                                                                                                                                                                                                                                                                                                                                                                                                                                                                                                                                                                                                                                                                                                                                                                                                                                                                                                                                                                                                                                                                                                                                                                                                                                                                                                                                                                               | Lumen/W:                 | 74lm/W                                  |
| Length [mm]: 70mm Height [mm]: 19mm                                                                                                                                                                                                                                                                                                                                                                                                                                                                                                                                                                                                                                                                                                                                                                                                                                                                                                                                                                                                                                                                                                                                                                                                                                                                                                                                                                                                                                                                                                                                                                                                                                                                                                                                                                                                                                                                                                                                                                                                                                                                                            | MacAdam (SDCM):          | 2                                       |
| Height [mm]: 19mm                                                                                                                                                                                                                                                                                                                                                                                                                                                                                                                                                                                                                                                                                                                                                                                                                                                                                                                                                                                                                                                                                                                                                                                                                                                                                                                                                                                                                                                                                                                                                                                                                                                                                                                                                                                                                                                                                                                                                                                                                                                                                                              | Color:                   | White                                   |
| -                                                                                                                                                                                                                                                                                                                                                                                                                                                                                                                                                                                                                                                                                                                                                                                                                                                                                                                                                                                                                                                                                                                                                                                                                                                                                                                                                                                                                                                                                                                                                                                                                                                                                                                                                                                                                                                                                                                                                                                                                                                                                                                              | Length [mm]:             | 70mm                                    |
| Width [mm]: 70mm                                                                                                                                                                                                                                                                                                                                                                                                                                                                                                                                                                                                                                                                                                                                                                                                                                                                                                                                                                                                                                                                                                                                                                                                                                                                                                                                                                                                                                                                                                                                                                                                                                                                                                                                                                                                                                                                                                                                                                                                                                                                                                               | Height [mm]:             | 19mm                                    |
| Total Linns                                                                                                                                                                                                                                                                                                                                                                                                                                                                                                                                                                                                                                                                                                                                                                                                                                                                                                                                                                                                                                                                                                                                                                                                                                                                                                                                                                                                                                                                                                                                                                                                                                                                                                                                                                                                                                                                                                                                                                                                                                                                                                                    | Width [mm]:              | 70mm                                    |
| Weight [kg]: 0,11kg                                                                                                                                                                                                                                                                                                                                                                                                                                                                                                                                                                                                                                                                                                                                                                                                                                                                                                                                                                                                                                                                                                                                                                                                                                                                                                                                                                                                                                                                                                                                                                                                                                                                                                                                                                                                                                                                                                                                                                                                                                                                                                            | Weight [kg]:             | 0,11kg                                  |