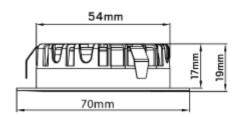

## **Alcor 12V**

| Lightsource Type:  System Power [W]:  CCT (Color Temperature):  CRI / Ra:  Lumen Output:  Lumen LED (tc=25):  Beam Angle:  Lens (Diffuser):  Dimming:  Depending on Driver  System Voltage [V]:  Connection:  Mounting:  Recessed, Floor, Furnishings, Furniture  Cut-out [mm]:  Lifetime [h]:  Lumen/W:  MacAdam (SDCM):  Color:  White  Length [mm]:  Width [mm]:  Width [mm]:  Life time [h]:  Life time [h]:  Length [mm]:  Width [mm]:  Width [mm]:  Life time [h]:  Length [mm]:  Width [mm]:  Vomm                                                                                                                                                                                                                                                                                                                                                                                                                                                                                                                                                                                                                                                                                                                                                                                                                                                                                                                                                                                                                                                                                                                                                                                                                                                                                                                                                                                                                                                                                                                                                                                                                      |                          |                                         |
|--------------------------------------------------------------------------------------------------------------------------------------------------------------------------------------------------------------------------------------------------------------------------------------------------------------------------------------------------------------------------------------------------------------------------------------------------------------------------------------------------------------------------------------------------------------------------------------------------------------------------------------------------------------------------------------------------------------------------------------------------------------------------------------------------------------------------------------------------------------------------------------------------------------------------------------------------------------------------------------------------------------------------------------------------------------------------------------------------------------------------------------------------------------------------------------------------------------------------------------------------------------------------------------------------------------------------------------------------------------------------------------------------------------------------------------------------------------------------------------------------------------------------------------------------------------------------------------------------------------------------------------------------------------------------------------------------------------------------------------------------------------------------------------------------------------------------------------------------------------------------------------------------------------------------------------------------------------------------------------------------------------------------------------------------------------------------------------------------------------------------------|--------------------------|-----------------------------------------|
| System Power [W]:       4W         CCT (Color Temperature):       2700K         CRI / Ra:       80         Lumen Output:       380lm         Lumen LED (tc=25):       380lm         Beam Angle:       70°         Lens (Diffuser):       Clear         Dimming:       Depending on Driver         System Voltage [V]:       12VDC/AC         Connection:       Terminal         Mounting:       Recessed, Floor, Furnishings, Furniture         Cut-out [mm]:       Ø57mm         Lifetime [h]:       L80B50: 50 000h         Lumen/W:       74lm/W         MacAdam (SDCM):       2         Color:       White         Length [mm]:       70mm         Height [mm]:       19mm                                                                                                                                                                                                                                                                                                                                                                                                                                                                                                                                                                                                                                                                                                                                                                                                                                                                                                                                                                                                                                                                                                                                                                                                                                                                                                                                                                                                                                                 |                          |                                         |
| CCT (Color Temperature):       2700K         CRI / Ra:       80         Lumen Output:       380lm         Lumen LED (tc=25):       380lm         Beam Angle:       70°         Lens (Diffuser):       Clear         Dimming:       Depending on Driver         System Voltage [V]:       12VDC/AC         Connection:       Terminal         Mounting:       Recessed, Floor, Furnishings, Furniture         Cut-out [mm]:       Ø57mm         Lifetime [h]:       L80B50: 50 000h         Lumen/W:       74lm/W         MacAdam (SDCM):       2         Color:       White         Length [mm]:       70mm         Height [mm]:       19mm                                                                                                                                                                                                                                                                                                                                                                                                                                                                                                                                                                                                                                                                                                                                                                                                                                                                                                                                                                                                                                                                                                                                                                                                                                                                                                                                                                                                                                                                                    | Lightsource Type:        | LED (built in)                          |
| CRI / Ra:       80         Lumen Output:       380lm         Lumen LED (tc=25):       380lm         Beam Angle:       70°         Lens (Diffuser):       Clear         Dimming:       Depending on Driver         System Voltage [V]:       12VDC/AC         Connection:       Terminal         Mounting:       Recessed, Floor, Furnishings, Furniture         Cut-out [mm]:       Ø57mm         Lifetime [h]:       L80B50: 50 000h         Lumen/W:       74lm/W         MacAdam (SDCM):       2         Color:       White         Length [mm]:       70mm         Height [mm]:       19mm                                                                                                                                                                                                                                                                                                                                                                                                                                                                                                                                                                                                                                                                                                                                                                                                                                                                                                                                                                                                                                                                                                                                                                                                                                                                                                                                                                                                                                                                                                                                 | System Power [W]:        | 4W                                      |
| Lumen Output:       380lm         Lumen LED (tc=25):       380lm         Beam Angle:       70°         Lens (Diffuser):       Clear         Dimming:       Depending on Driver         System Voltage [V]:       12VDC/AC         Connection:       Terminal         Mounting:       Recessed, Floor, Furnishings, Furniture         Cut-out [mm]:       Ø57mm         Lifetime [h]:       L80B50: 50 000h         Lumen/W:       74lm/W         MacAdam (SDCM):       2         Color:       White         Length [mm]:       70mm         Height [mm]:       19mm                                                                                                                                                                                                                                                                                                                                                                                                                                                                                                                                                                                                                                                                                                                                                                                                                                                                                                                                                                                                                                                                                                                                                                                                                                                                                                                                                                                                                                                                                                                                                            | CCT (Color Temperature): | 2700K                                   |
| Lumen LED (tc=25):       380lm         Beam Angle:       70°         Lens (Diffuser):       Clear         Dimming:       Depending on Driver         System Voltage [V]:       12VDC/AC         Connection:       Terminal         Mounting:       Recessed, Floor, Furnishings, Furniture         Cut-out [mm]:       Ø57mm         Lifetime [h]:       L80850: 50 000h         Lumen/W:       74lm/W         MacAdam (SDCM):       2         Color:       White         Length [mm]:       70mm         Height [mm]:       19mm                                                                                                                                                                                                                                                                                                                                                                                                                                                                                                                                                                                                                                                                                                                                                                                                                                                                                                                                                                                                                                                                                                                                                                                                                                                                                                                                                                                                                                                                                                                                                                                              | CRI / Ra:                | 80                                      |
| Beam Angle: 70° Lens (Diffuser): Clear  Dimming: Depending on Driver  System Voltage [V]: 12VDC/AC  Connection: Terminal  Mounting: Recessed, Floor, Furnishings, Furniture  Cut-out [mm]: Ø57mm  Lifetime [h]: L80B50: 50 000h  Lumen/W: 74lm/W  MacAdam (SDCM): 2  Color: White  Length [mm]: 70mm  Height [mm]: 19mm                                                                                                                                                                                                                                                                                                                                                                                                                                                                                                                                                                                                                                                                                                                                                                                                                                                                                                                                                                                                                                                                                                                                                                                                                                                                                                                                                                                                                                                                                                                                                                                                                                                                                                                                                                                                        | Lumen Output:            | 380lm                                   |
| Lens (Diffuser):  Dimming:  Depending on Driver  System Voltage [V]:  12VDC/AC  Connection:  Mounting:  Recessed, Floor, Furnishings, Furniture  Cut-out [mm]:  Lifetime [h]:  L80B50: 50 000h  Lumen/W:  74lm/W  MacAdam (SDCM):  2  Color:  White  Length [mm]:  Height [mm]:  12mm                                                                                                                                                                                                                                                                                                                                                                                                                                                                                                                                                                                                                                                                                                                                                                                                                                                                                                                                                                                                                                                                                                                                                                                                                                                                                                                                                                                                                                                                                                                                                                                                                                                                                                                                                                                                                                          | Lumen LED (tc=25):       | 380lm                                   |
| Dimming:  System Voltage [V]:  12VDC/AC  Connection:  Terminal  Mounting:  Recessed, Floor, Furnishings, Furniture  Cut-out [mm]:  Lifetime [h]:  L80850: 50 000h  Lumen/W:  74lm/W  MacAdam (SDCM):  2  Color:  White  Length [mm]:  Height [mm]:  12VDC/AC  12 | Beam Angle:              | 70°                                     |
| System Voltage [V]:         12VDC/AC           Connection:         Terminal           Mounting:         Recessed, Floor, Furnishings, Furniture           Cut-out [mm]:         Ø57mm           Lifetime [h]:         L80B50: 50 000h           Lumen/W:         74lm/W           MacAdam (SDCM):         2           Color:         White           Length [mm]:         70mm           Height [mm]:         19mm                                                                                                                                                                                                                                                                                                                                                                                                                                                                                                                                                                                                                                                                                                                                                                                                                                                                                                                                                                                                                                                                                                                                                                                                                                                                                                                                                                                                                                                                                                                                                                                                                                                                                                             | Lens (Diffuser):         | Clear                                   |
| Connection: Terminal Mounting: Recessed, Floor, Furnishings, Furniture Cut-out [mm]: Ø57mm Lifetime [h]: L80B50: 50 000h Lumen/W: 74lm/W MacAdam (SDCM): 2 Color: White Length [mm]: 70mm Height [mm]: 19mm                                                                                                                                                                                                                                                                                                                                                                                                                                                                                                                                                                                                                                                                                                                                                                                                                                                                                                                                                                                                                                                                                                                                                                                                                                                                                                                                                                                                                                                                                                                                                                                                                                                                                                                                                                                                                                                                                                                    | Dimming:                 | Depending on Driver                     |
| Mounting:       Recessed, Floor, Furnishings, Furniture         Cut-out [mm]:       Ø57mm         Lifetime [h]:       L80B50: 50 000h         Lumen/W:       74lm/W         MacAdam (SDCM):       2         Color:       White         Length [mm]:       70mm         Height [mm]:       19mm                                                                                                                                                                                                                                                                                                                                                                                                                                                                                                                                                                                                                                                                                                                                                                                                                                                                                                                                                                                                                                                                                                                                                                                                                                                                                                                                                                                                                                                                                                                                                                                                                                                                                                                                                                                                                                 | System Voltage [V]:      | 12VDC/AC                                |
| Cut-out [mm]:       Ø57mm         Lifetime [h]:       L80B50: 50 000h         Lumen/W:       74lm/W         MacAdam (SDCM):       2         Color:       White         Length [mm]:       70mm         Height [mm]:       19mm                                                                                                                                                                                                                                                                                                                                                                                                                                                                                                                                                                                                                                                                                                                                                                                                                                                                                                                                                                                                                                                                                                                                                                                                                                                                                                                                                                                                                                                                                                                                                                                                                                                                                                                                                                                                                                                                                                 | Connection:              | Terminal                                |
| Lifetime [h]:       L80B50: 50 000h         Lumen/W:       74lm/W         MacAdam (SDCM):       2         Color:       White         Length [mm]:       70mm         Height [mm]:       19mm                                                                                                                                                                                                                                                                                                                                                                                                                                                                                                                                                                                                                                                                                                                                                                                                                                                                                                                                                                                                                                                                                                                                                                                                                                                                                                                                                                                                                                                                                                                                                                                                                                                                                                                                                                                                                                                                                                                                   | Mounting:                | Recessed, Floor, Furnishings, Furniture |
| Lumen/W:       74lm/W         MacAdam (SDCM):       2         Color:       White         Length [mm]:       70mm         Height [mm]:       19mm                                                                                                                                                                                                                                                                                                                                                                                                                                                                                                                                                                                                                                                                                                                                                                                                                                                                                                                                                                                                                                                                                                                                                                                                                                                                                                                                                                                                                                                                                                                                                                                                                                                                                                                                                                                                                                                                                                                                                                               | Cut-out [mm]:            | Ø57mm                                   |
| MacAdam (SDCM): 2 Color: White Length [mm]: 70mm Height [mm]: 19mm                                                                                                                                                                                                                                                                                                                                                                                                                                                                                                                                                                                                                                                                                                                                                                                                                                                                                                                                                                                                                                                                                                                                                                                                                                                                                                                                                                                                                                                                                                                                                                                                                                                                                                                                                                                                                                                                                                                                                                                                                                                             | Lifetime [h]:            | L80B50: 50 000h                         |
| Color: White Length [mm]: 70mm Height [mm]: 19mm                                                                                                                                                                                                                                                                                                                                                                                                                                                                                                                                                                                                                                                                                                                                                                                                                                                                                                                                                                                                                                                                                                                                                                                                                                                                                                                                                                                                                                                                                                                                                                                                                                                                                                                                                                                                                                                                                                                                                                                                                                                                               | Lumen/W:                 | 74lm/W                                  |
| Length [mm]: 70mm Height [mm]: 19mm                                                                                                                                                                                                                                                                                                                                                                                                                                                                                                                                                                                                                                                                                                                                                                                                                                                                                                                                                                                                                                                                                                                                                                                                                                                                                                                                                                                                                                                                                                                                                                                                                                                                                                                                                                                                                                                                                                                                                                                                                                                                                            | MacAdam (SDCM):          | 2                                       |
| Height [mm]: 19mm                                                                                                                                                                                                                                                                                                                                                                                                                                                                                                                                                                                                                                                                                                                                                                                                                                                                                                                                                                                                                                                                                                                                                                                                                                                                                                                                                                                                                                                                                                                                                                                                                                                                                                                                                                                                                                                                                                                                                                                                                                                                                                              | Color:                   | White                                   |
| -                                                                                                                                                                                                                                                                                                                                                                                                                                                                                                                                                                                                                                                                                                                                                                                                                                                                                                                                                                                                                                                                                                                                                                                                                                                                                                                                                                                                                                                                                                                                                                                                                                                                                                                                                                                                                                                                                                                                                                                                                                                                                                                              | Length [mm]:             | 70mm                                    |
| Width [mm]: 70mm                                                                                                                                                                                                                                                                                                                                                                                                                                                                                                                                                                                                                                                                                                                                                                                                                                                                                                                                                                                                                                                                                                                                                                                                                                                                                                                                                                                                                                                                                                                                                                                                                                                                                                                                                                                                                                                                                                                                                                                                                                                                                                               | Height [mm]:             | 19mm                                    |
| Total Linns                                                                                                                                                                                                                                                                                                                                                                                                                                                                                                                                                                                                                                                                                                                                                                                                                                                                                                                                                                                                                                                                                                                                                                                                                                                                                                                                                                                                                                                                                                                                                                                                                                                                                                                                                                                                                                                                                                                                                                                                                                                                                                                    | Width [mm]:              | 70mm                                    |
| Weight [kg]: 0,11kg                                                                                                                                                                                                                                                                                                                                                                                                                                                                                                                                                                                                                                                                                                                                                                                                                                                                                                                                                                                                                                                                                                                                                                                                                                                                                                                                                                                                                                                                                                                                                                                                                                                                                                                                                                                                                                                                                                                                                                                                                                                                                                            | Weight [kg]:             | 0,11kg                                  |