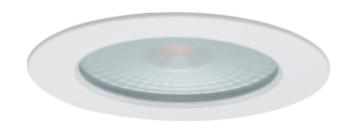

This furniture downlights makes it very easy to replace from old halogen fittings with LED technology. Integrated push-in terminals enable to use existing dimmer, transformer and wires. Replaces halogen downlights with hole measurements 57-60mm. Connect to 12V AC/DC, and can be dimmed on AC.