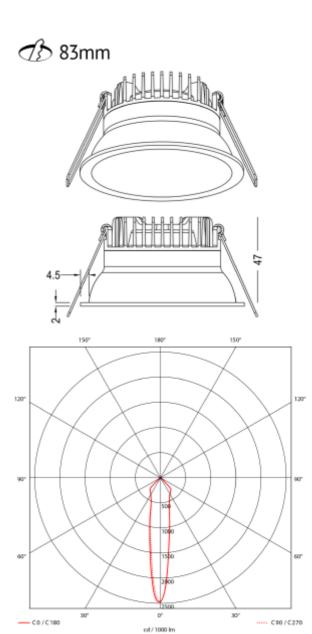

## SPECIFICATIONS

| Lightsource Type:             | LED (built in)    |  |
|-------------------------------|-------------------|--|
| System Power [W]:             | 8W                |  |
| CCT (Color Temperature):      | 2700К             |  |
| CRI / Ra:                     | 95                |  |
| Lumen Output:                 | 562lm             |  |
| Lumen LED (tc=25):            | 600lm             |  |
| Beam Angle:                   | 18°               |  |
| Lens (Diffuser):              | Clear             |  |
| Dimming:                      | Phase-Cut         |  |
| Flickerfree:                  | Yes               |  |
| System Voltage [V]:           | 230V 50Hz         |  |
| Connection:                   | QuickConnect      |  |
| Mounting:                     | Recessed, Ceiling |  |
| Cut-out [mm]:                 | Ø83mm             |  |
| Lifetime [h]:                 | L80B10: 100 000h  |  |
| Lumen/W:                      | 71lm/W            |  |
| MacAdam (SDCM):               | 3                 |  |
| Color:                        | Black             |  |
| Height [mm]:                  | 48mm              |  |
| Width [mm]:                   | 90mm              |  |
| Diameter [mm]:                | 90mm              |  |
| To be recessed in insulation: | No                |  |