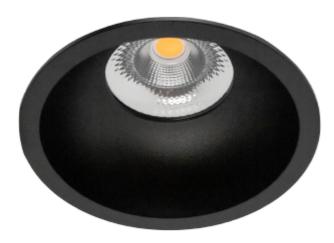

## **Ceto Mini Fixed**

| C€ | IP44 | 230V<br>50Hz | IK02 |  |
|----|------|--------------|------|--|
|    |      |              |      |  |

Ceto Mini fixed is a low downlight with 7W effect. With recessed light source, low blending, CRI95 and 18° beam angle, this is the natural choice where you want to create an exclusive and comfortable lighting. Phase-cut driver included.