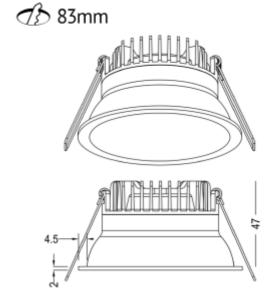

| CE IP44 SOHZ IKO2             | <b>A</b> <sup>⋆</sup> |
|-------------------------------|-----------------------|
| SPECIFICATIONS                |                       |
| Lightsource Type:             | LED (built in)        |
| System Power [W]:             | 8W                    |
| CCT (Color Temperature):      | 2700K                 |
| CRI / Ra:                     | 95                    |
| Lumen Output:                 | 562lm                 |
| Lumen LED (tc=25):            | 600lm                 |
| Beam Angle:                   | 18°                   |
| Lens (Diffuser):              | Clear                 |
| Dimming:                      | Phase-Cut             |
| Flickerfree:                  | Yes                   |
| System Voltage [V]:           | 230V 50Hz             |
| Connection:                   | QuickConnect          |
| Mounting:                     | Recessed, Ceiling     |
| Cut-out [mm]:                 | Ø83mm                 |
| Lifetime [h]:                 | L80B10: 50.000h       |
| Lumen/W:                      | 71lm/W                |
| MacAdam (SDCM):               | 3                     |
| Color:                        | White                 |
| Height [mm]:                  | 48mm                  |
| Width [mm]:                   | 90mm                  |
| Diameter [mm]:                | 90mm                  |
| To be recessed in insulation: | No                    |