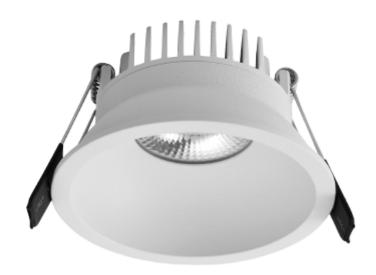

## **Ceto Mini Fixed**

Ceto Mini fixed is a low downlight with 7W effect. With recessed light source, low blending, CRI95 and 18° beam angle, this is the natural choice where you want to create an exclusive and comfortable lighting. Phase-cut driver included.