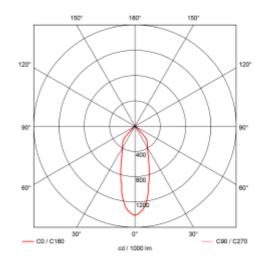

## **Ceto Mini Fixed**

| SPECIFICATIONS Lightsource Type: | .ED (built in)    |
|----------------------------------|-------------------|
| Lightsource Type:                | FD (huilt in)     |
|                                  | LD (built iii)    |
| System Power [W]: 7V             | W                 |
| CCT (Color Temperature): 27      | 700K              |
| CRI / Ra: 95                     | 5                 |
| Lumen Output: 50                 | 00lm              |
| Lumen LED (tc=25): 55            | 50lm              |
| Beam Angle: 36                   | 6°                |
| Lens (Diffuser):                 | Clear             |
| Dimming:                         | Phase-Cut         |
| Flickerfree: Ye                  | 'es               |
| System Voltage [V]: 23           | 30V 50Hz          |
| Connection: Q                    | QuickConnect      |
| Mounting:                        | Recessed, Ceiling |
| Cut-out [mm]:                    | 983mm             |
| Lifetime [h]:                    | 80B10: 50.000h    |
| Lumen/W: 71                      | 1lm/W             |
| MacAdam (SDCM): 3                |                   |
| Color: W                         | Vhite             |
| Height [mm]: 47                  | 7mm               |
| Width [mm]: 90                   | 00mm              |
| Diameter [mm]: 90                | 0mm               |
| To be recessed in insulation:    | lo                |