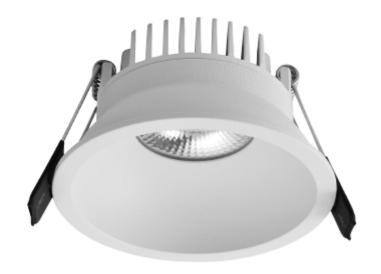

## **Ceto Mini Fixed**

| SPECIFICATIONS Lightsource Type: | .ED (built in)    |
|----------------------------------|-------------------|
| Lightsource Type:                | FD (huilt in)     |
|                                  | LD (built iii)    |
| System Power [W]: 7V             | W                 |
| CCT (Color Temperature): 27      | 700K              |
| CRI / Ra: 95                     | 5                 |
| Lumen Output: 50                 | 00lm              |
| Lumen LED (tc=25): 55            | 50lm              |
| Beam Angle: 36                   | 6°                |
| Lens (Diffuser):                 | Clear             |
| Dimming:                         | Phase-Cut         |
| Flickerfree: Ye                  | 'es               |
| System Voltage [V]: 23           | 30V 50Hz          |
| Connection: Q                    | QuickConnect      |
| Mounting:                        | Recessed, Ceiling |
| Cut-out [mm]:                    | 983mm             |
| Lifetime [h]:                    | 80B10: 50.000h    |
| Lumen/W: 71                      | 1lm/W             |
| MacAdam (SDCM): 3                |                   |
| Color: W                         | Vhite             |
| Height [mm]: 47                  | 7mm               |
| Width [mm]: 90                   | 00mm              |
| Diameter [mm]: 90                | 0mm               |
| To be recessed in insulation:    | lo                |

Ceto Mini fixed is a low downlight with 7W effect. With recessed light source, low blending, CRI95 and 36° beam angle, this is the natural choice where you want to create an exclusive and comfortable lighting. Phase-cut driver included.