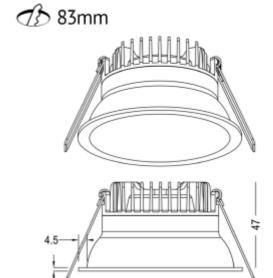

## **Ceto Mini Fixed**

| SPECIFICATIONS Lightsource Type: | .ED (built in)    |
|----------------------------------|-------------------|
| Lightsource Type:                | FD (huilt in)     |
|                                  | LD (built iii)    |
| System Power [W]: 7V             | W                 |
| CCT (Color Temperature): 27      | 700K              |
| CRI / Ra: 95                     | 5                 |
| Lumen Output: 50                 | 00lm              |
| Lumen LED (tc=25): 55            | 50lm              |
| Beam Angle: 36                   | 6°                |
| Lens (Diffuser):                 | Clear             |
| Dimming:                         | Phase-Cut         |
| Flickerfree: Ye                  | 'es               |
| System Voltage [V]: 23           | 30V 50Hz          |
| Connection: Q                    | QuickConnect      |
| Mounting:                        | Recessed, Ceiling |
| Cut-out [mm]:                    | 983mm             |
| Lifetime [h]:                    | 80B10: 50.000h    |
| Lumen/W: 71                      | 1lm/W             |
| MacAdam (SDCM): 3                |                   |
| Color: W                         | Vhite             |
| Height [mm]: 47                  | 7mm               |
| Width [mm]: 90                   | 00mm              |
| Diameter [mm]: 90                | 0mm               |
| To be recessed in insulation:    | lo                |