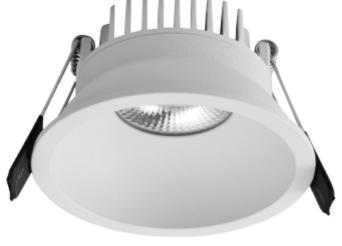

Ceto Mini fixed is a low downlight with 7W effect. With recessed light source, low blending, CRI95 and 36° beam angle, this is the natural choice where you want to create an exclusive and comfortable lighting. Phase-cut driver included.