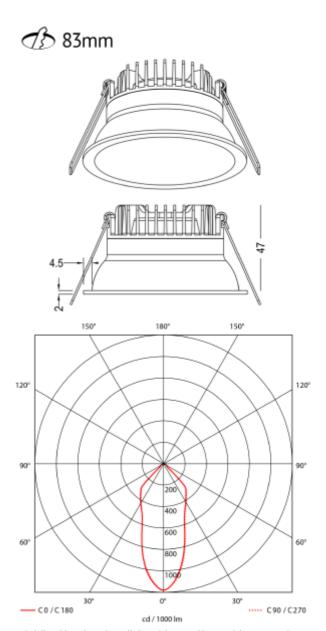

## **Ceto Mini Fixed**

| <b>C €</b> ☐ IP44 230V IK02   | A**               |
|-------------------------------|-------------------|
| SPECIFICATIONS                |                   |
| Lightsource Type:             | LED (built in)    |
| System Power [W]:             | 8W                |
| CCT (Color Temperature):      | 3000-1800K D2W    |
| CRI / Ra:                     | 95                |
| Lumen Output:                 | 500lm             |
| Lumen LED (tc=25):            | 550lm             |
| Beam Angle:                   | 36°               |
| Lens (Diffuser):              | Clear             |
| Dimming:                      | Phase-Cut         |
| Flickerfree:                  | Yes               |
| System Voltage [V]:           | 230V 50Hz         |
| Connection:                   | QuickConnect      |
| Mounting:                     | Recessed, Ceiling |
| Cut-out [mm]:                 | Ø83mm             |
| Lumen/W:                      | 63lm/W            |
| MacAdam (SDCM):               | 3                 |
| Height [mm]:                  | 47mm              |
| Width [mm]:                   | 90mm              |
| Diameter [mm]:                | 90mm              |
| To be recessed in insulation: | No                |