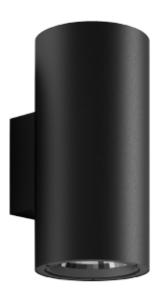

## Dalim Up&Down 2400lm 40° 2x20W Dark Grey Phasec

A\*\* - A

Dalim are a wall mounted outdoor luminaire with up and down light. Suited for larger buildings. Quickconnect for easy installation

| SPECIFICATIONS           |                |
|--------------------------|----------------|
| Lightsource Type:        | LED (built in) |
| System Power [W]:        | 2x20W          |
| CCT (Color Temperature): | 3000K          |
| CRI / Ra:                | 80             |
| Lumen LED (tc=25):       | 2400lm         |
| Beam Angle:              | 40°            |
| Lens (Diffuser):         | Clear          |
| Dimming:                 | Phase-Cut      |
| System Voltage [V]:      | 230V 50Hz      |
| Connection:              | QuickConnect   |
| Mounting:                | Surface, Wall  |
| Length [mm]:             | 177mm          |
| Height [mm]:             | 300mm          |
| Width [mm]:              | 140mm          |
| Weight [kg]:             | 3,4kg          |
|                          |                |