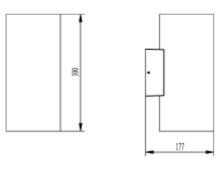

## Dalim Up&Down 2400lm 40° 2x20W Dark Grey Phasec

A\*\* - A

Dalim are a wall mounted outdoor luminaire with up and down light. Suited for larger buildings. Quickconnect for easy installation

| SPECIFICATIONS           |                |
|--------------------------|----------------|
| Lightsource Type:        | LED (built in) |
| System Power [W]:        | 2x20W          |
| CCT (Color Temperature): | 3000K          |
| CRI / Ra:                | 80             |
| Lumen LED (tc=25):       | 2400lm         |
| Beam Angle:              | 40°            |
| Lens (Diffuser):         | Clear          |
| Dimming:                 | Phase-Cut      |
| System Voltage [V]:      | 230V 50Hz      |
| Connection:              | QuickConnect   |
| Mounting:                | Surface, Wall  |
| Length [mm]:             | 177mm          |
| Height [mm]:             | 300mm          |
| Width [mm]:              | 140mm          |
| Weight [kg]:             | 3,4kg          |
|                          |                |