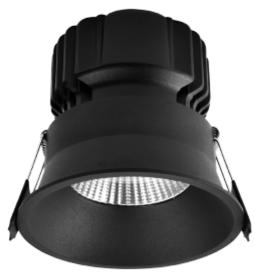

## **Ceto Fixed**

Ceto Fixed is a downlight with 15W effect and secluded light source. 36° beam angle and IP44 certified. Ceto Fixed is the natural choice if you are looking for an exclusive expression that provides a comfortable and good light. Dimmable phase-cut driver included.