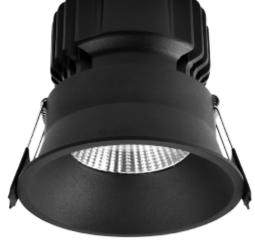

## **Ceto Fixed**

Ceto Fixed is a downlight with 15W effect and secluded light source. 36° beam angle and IP44 certified. Ceto Fixed is the natural choice if you are looking for an exclusive expression that provides a comfortable and good light. Dimmable phase-cut driver included.