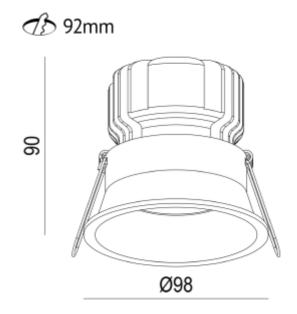

|            | <br> |              |      |   |
|------------|------|--------------|------|---|
| $\epsilon$ | IP44 | 230V<br>50Hz | IK02 | 1 |

| SPECIFICATIONS                |                   |  |  |
|-------------------------------|-------------------|--|--|
| System Power [W]:             | 15W               |  |  |
| CCT (Color Temperature):      | 3000K             |  |  |
| CRI / Ra:                     | 80                |  |  |
| Lumen Output:                 | 1335lm            |  |  |
| Lumen LED (tc=25):            | 1500lm            |  |  |
| Beam Angle:                   | 36°               |  |  |
| Lens (Diffuser):              | Clear             |  |  |
| Dimming:                      | Phase-Cut         |  |  |
| System Voltage [V]:           | 230V 50Hz         |  |  |
| Connection:                   | QuickConnect      |  |  |
| Mounting:                     | Recessed, Ceiling |  |  |
| Cut-out [mm]:                 | Ø92mm             |  |  |
| Lifetime [h]:                 | L80B10: 100 000h  |  |  |
| Lumen/W:                      | 89lm/W            |  |  |
| MacAdam (SDCM):               | 3                 |  |  |
| Color:                        | Black             |  |  |
| Height [mm]:                  | 90mm              |  |  |
| Diameter [mm]:                | 98mm              |  |  |
| Weight [kg]:                  | 0,25kg            |  |  |
| To be recessed in insulation: | No                |  |  |