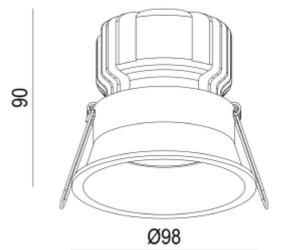

| SPECIFICATIONS                |                   |
|-------------------------------|-------------------|
| System Power [W]:             | 15W               |
| CCT (Color Temperature):      | 2700К             |
| CRI / Ra:                     | 90                |
| Lumen Output:                 | 1015lm            |
| Lumen LED (tc=25):            | 1100lm            |
| Lens (Diffuser):              | Clear             |
| Dimming:                      | Phase-Cut         |
| Flickerfree:                  | Yes               |
| System Voltage [V]:           | 230V 50Hz         |
| Connection:                   | QuickConnect      |
| Mounting:                     | Recessed, Ceiling |
| Cut-out [mm]:                 | Ø92mm             |
| Lifetime [h]:                 | L80B10: 100 000h  |
| Lumen/W:                      | 67lm/W            |
| MacAdam (SDCM):               | 3                 |
| Color:                        | Black             |
| Height [mm]:                  | 90mm              |
| Diameter [mm]:                | 98mm              |
| Weight [kg]:                  | 0,25kg            |
| To be recessed in insulation: | No                |
|                               |                   |