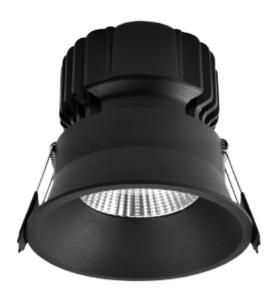

## **Ceto Fixed**

| Ð  | 92mm |  |
|----|------|--|
| D) | 92mm |  |

Ceto Fixed is a downlight with 15W effect and secluded light source. 36° beam angle and IP44 certified. Ceto Fixed is the natural choice if you are looking for an exclusive expression that provides a comfortable and good light. Dimmable phase-cut driver included.