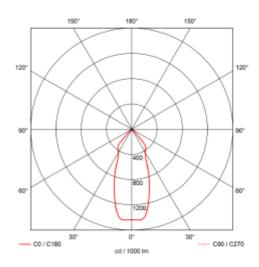

| SPECIFICATIONS                |                   |
|-------------------------------|-------------------|
| System Power [W]:             | 15W               |
| CCT (Color Temperature):      | 2700К             |
| CRI / Ra:                     | 90                |
| Lumen Output:                 | 1015lm            |
| Lumen LED (tc=25):            | 1100lm            |
| Lens (Diffuser):              | Clear             |
| Dimming:                      | Phase-Cut         |
| Flickerfree:                  | Yes               |
| System Voltage [V]:           | 230V 50Hz         |
| Connection:                   | QuickConnect      |
| Mounting:                     | Recessed, Ceiling |
| Cut-out [mm]:                 | Ø92mm             |
| Lifetime [h]:                 | L80B10: 100 000h  |
| Lumen/W:                      | 67lm/W            |
| MacAdam (SDCM):               | 3                 |
| Color:                        | Black             |
| Height [mm]:                  | 90mm              |
| Diameter [mm]:                | 98mm              |
| Weight [kg]:                  | 0,25kg            |
| To be recessed in insulation: | No                |
|                               |                   |