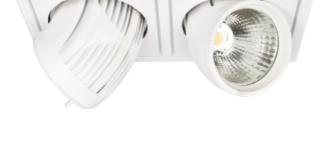

## **3** 165x295mm

Seta Double is the clear choice when one wants recessed spot lighting. This favorite can be found in stores throughout the Nordic region. Thanks to large adjustment possibilities Seta Double is with out doubt one of the best in its class. Seta Double has 18i3 connector and can be supplied with a variety of connector options. The luminaire is available in three different colors.