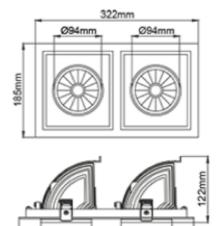

## **Seta Double**

**( €** ☐ IP20 230V 50Hz

| A                     |
|-----------------------|
|                       |
| LED (built in)        |
| 2x30W                 |
| 3000K                 |
| 80                    |
| 2x3750lm              |
| 30°                   |
| Clear                 |
| None                  |
| 230V 50Hz             |
| 18i3 Quick connection |
| Recessed, Ceiling     |
| 165x295mm             |
| 3                     |
| White                 |
| 323mm                 |
| 120mm                 |
| 186mm                 |
| No                    |
|                       |

## **3** 165x295mm

Seta Double is the clear choice when one wants recessed spot lighting. This favorite can be found in stores throughout the Nordic region. Thanks to large adjustment possibilities Seta Double is with out doubt one of the best in its class. Seta Double has 18i3 connector and can be supplied with a variety of connector options. The luminaire is available in three different colors.

Ø322mm