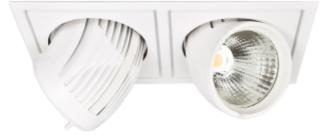

## **3** 165x295mm

Seta Double is the clear choice when one wants recessed spot lighting. This favorite can be found in stores throughout the Nordic region. Thanks to large adjustment possibilities Seta Double is with out doubt one of the best in its class. Seta Double has 18i3 connector and can be supplied with a variety of connector options. The luminaire is available in three different colors.