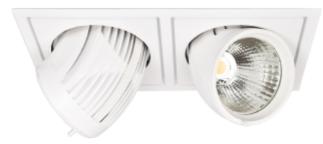

## **3** 165x295mm

Seta Double is the clear choice when one wants recessed spot lighting. This favorite can be found in stores throughout the Nordic region. Thanks to large adjustment possibilities Seta Double is with out doubt one of the best in its class. Seta Double has 18i3 connector and can be supplied with a variety of connector options. The luminaire is available in three different colors.