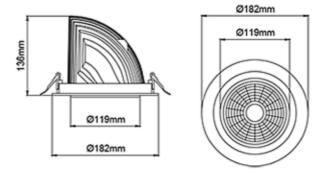

| SPECIFICATIONS           |                            |
|--------------------------|----------------------------|
| Lightsource Type:        | LED (built in)             |
| System Power [W]:        | 31W                        |
| CCT (Color Temperature): | 4000K                      |
| CRI / Ra:                | 90                         |
| Lumen LED (tc=25):       | 4650lm                     |
| Beam Angle:              | 30°                        |
| Lens (Diffuser):         | Clear                      |
| Dimming:                 | DALI                       |
| System Voltage [V]:      | 230V 50Hz                  |
| Connection:              | 18i5 DALI Quick connection |
| Mounting:                | Recessed, Ceiling          |
| Cut-out [mm]:            | Ø170mm                     |
| Color:                   | White                      |
| Length [mm]:             | 192mm                      |
| Height [mm]:             | 136mm                      |
| Width [mm]:              | 182mm                      |
|                          |                            |