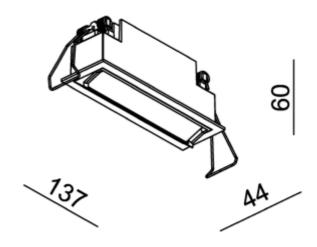

## **Cold 5 Wallwash**

| <b>( € ⟨   )</b> [ P43]   230V   50Hz | A** - A             |
|---------------------------------------|---------------------|
| SPECIFICATIONS                        |                     |
| System Power [W]:                     | 2x5W                |
| CCT (Color Temperature):              | 2700K               |
| CRI / Ra:                             | 90                  |
| Lumen Output:                         | 831lm               |
| Lumen LED (tc=25):                    | 1050lm              |
| Beam Angle:                           | 30                  |
| Lens (Diffuser):                      | None                |
| Dimming:                              | Depending on Driver |
| System Voltage [V]:                   | 230V 50Hz           |
| Connection:                           | Depending on driver |
| Mounting:                             | Recessed, Ceiling   |
| Cut-out [mm]:                         | 130x37mm            |
| Lumen/W:                              | 77lm/W              |
| Color:                                | Black               |
| Length [mm]:                          | 137mm               |
| Height [mm]:                          | 60mm                |
| Width [mm]:                           | 44mm                |
| Weight [kg]:                          | 0,32kg              |
| To be recessed in insulation:         | No                  |