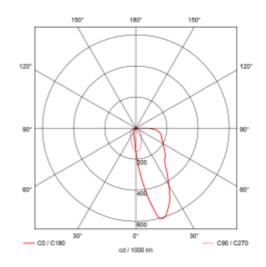

## **Cold 5 Wallwash**

| <b>( € ⟨   )</b> [ P43]   230V   50Hz | A** - A             |
|---------------------------------------|---------------------|
| SPECIFICATIONS                        |                     |
| System Power [W]:                     | 2x5W                |
| CCT (Color Temperature):              | 2700K               |
| CRI / Ra:                             | 90                  |
| Lumen Output:                         | 831lm               |
| Lumen LED (tc=25):                    | 1050lm              |
| Beam Angle:                           | 30                  |
| Lens (Diffuser):                      | None                |
| Dimming:                              | Depending on Driver |
| System Voltage [V]:                   | 230V 50Hz           |
| Connection:                           | Depending on driver |
| Mounting:                             | Recessed, Ceiling   |
| Cut-out [mm]:                         | 130x37mm            |
| Lumen/W:                              | 77lm/W              |
| Color:                                | Black               |
| Length [mm]:                          | 137mm               |
| Height [mm]:                          | 60mm                |
| Width [mm]:                           | 44mm                |
| Weight [kg]:                          | 0,32kg              |
| To be recessed in insulation:         | No                  |

Wall Wash edition of the popular Cold -series. Cold Wall Wash gives a nice and warm spread of the light. Driver is not included. Please see accessories for recommended drivers.