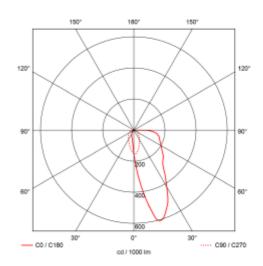

## System Power [W]:

| System Power [W]:             | 2x5W                |  |
|-------------------------------|---------------------|--|
| CCT (Color Temperature):      | 2700K               |  |
| CRI / Ra:                     | 90                  |  |
| Lumen Output:                 | 831lm               |  |
| Lumen LED (tc=25):            | 1050lm              |  |
| Beam Angle:                   | 30                  |  |
| Lens (Diffuser):              | None                |  |
| Dimming:                      | Depending on Driver |  |
| System Voltage [V]:           | 230V 50Hz           |  |
| Connection:                   | Depending on driver |  |
| Mounting:                     | Recessed, Ceiling   |  |
| Cut-out [mm]:                 | 130x37mm            |  |
| Lumen/W:                      | 77lm/W              |  |
| Color:                        | White               |  |
| Length [mm]:                  | 137mm               |  |
| Height [mm]:                  | 60mm                |  |
| Width [mm]:                   | 44mm                |  |
| Weight [kg]:                  | 0,32kg              |  |
| To be recessed in insulation: | No                  |  |