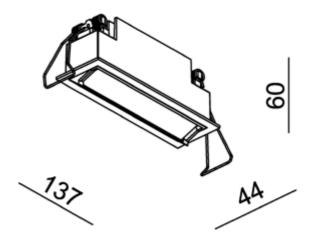

## System Power [W]:

| System Power [W]:             | 2x5W                |  |
|-------------------------------|---------------------|--|
| CCT (Color Temperature):      | 2700K               |  |
| CRI / Ra:                     | 90                  |  |
| Lumen Output:                 | 831lm               |  |
| Lumen LED (tc=25):            | 1050lm              |  |
| Beam Angle:                   | 30                  |  |
| Lens (Diffuser):              | None                |  |
| Dimming:                      | Depending on Driver |  |
| System Voltage [V]:           | 230V 50Hz           |  |
| Connection:                   | Depending on driver |  |
| Mounting:                     | Recessed, Ceiling   |  |
| Cut-out [mm]:                 | 130x37mm            |  |
| Lumen/W:                      | 77lm/W              |  |
| Color:                        | White               |  |
| Length [mm]:                  | 137mm               |  |
| Height [mm]:                  | 60mm                |  |
| Width [mm]:                   | 44mm                |  |
| Weight [kg]:                  | 0,32kg              |  |
| To be recessed in insulation: | No                  |  |