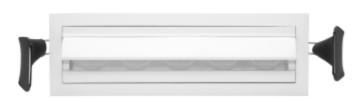

## **Cold 5 Wallwash**

| C€ | $\displaystyle \longleftrightarrow \\$ | IP43 | 230V<br>50Hz |  |
|----|----------------------------------------|------|--------------|--|
|----|----------------------------------------|------|--------------|--|

Wall Wash edition of the popular Cold -series. Cold Wall Wash gives a nice and warm spread of the light. Driver is not included. Please see accessories for recommended drivers.