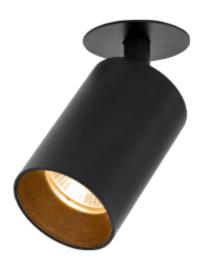

Tania Basic is a recessed spotlight that can be tilted and rotated. Available in white and black color. Gold frontring can be bought seperately.

| <b>CE</b> | 220 230V 50Hz |
|-----------|---------------|
|-----------|---------------|