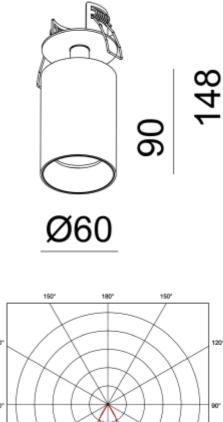

## SPECIFICATIONS Lightsource Type:

| Lightsource Type:             | LED (built in)    |
|-------------------------------|-------------------|
| System Power [W]:             | 14,5W             |
| CCT (Color Temperature):      | 3000K             |
| CRI / Ra:                     | 90                |
| Lumen Output:                 | 1475lm            |
| Lumen LED (tc=25):            | 1550lm            |
| Beam Angle:                   | 18°               |
| Lens (Diffuser):              | Clear             |
| Dimming:                      | Phase-Cut         |
| Flickerfree:                  | Yes               |
| System Voltage [V]:           | 230V 50Hz         |
| Connection:                   | Terminal          |
| Mounting:                     | Recessed, Ceiling |
| Cut-out [mm]:                 | Ø51mm             |
| Lifetime [h]:                 | L80B10: 55 000h   |
| Lumen/W:                      | 101lm/W           |
| Color:                        | Black             |
| Length [mm]:                  | 90mm              |
| Diameter [mm]:                | 60mm              |
| To be recessed in insulation: | Not applicable    |
|                               |                   |