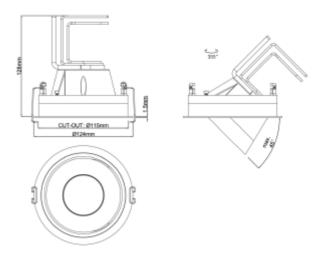

## **Sophia**

| SPECIFICATIONS                |                     |
|-------------------------------|---------------------|
| Lightsource Type:             | LED (built in)      |
| System Power [W]:             | 20W                 |
| CCT (Color Temperature):      | 3000K               |
| CRI / Ra:                     | 90                  |
| Lumen Output:                 | 1650lm              |
| Lumen LED (tc=25):            | 2100lm              |
| Beam Angle:                   | 22°                 |
| Lens (Diffuser):              | Clear               |
| Dimming:                      | Depending on Driver |
| System Voltage [V]:           | 230V 50Hz           |
| Connection:                   | Depending on driver |
| Mounting:                     | Recessed, Ceiling   |
| Cut-out [mm]:                 | Ø115mm              |
| UGR (<=):                     | 10                  |
| Color:                        | Black               |
| Height [mm]:                  | 126mm               |
| Width [mm]:                   | 125mm               |
| Weight [kg]:                  | 0,6kg               |
| To be recessed in insulation: | No                  |

Sophia is an elegant and useable downlight that can rotate 355° and tilt 32°. Available with CRI90 or CRI97. Driver is not included. Please see accessories for more information about recommended driver.