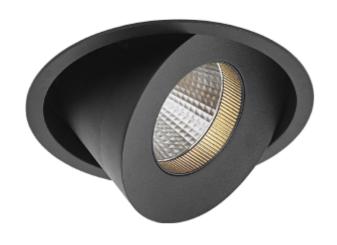

Sophia is an elegant and useable downlight that can rotate 355° and tilt 32°. Available with CRI90 or CRI97. Driver is not included. Please see accessories for more information about recommended driver.