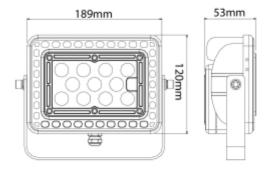

SPECIFICATIONS System Power [W]: 29W CCT (Color Temperature): 4000K CRI / Ra: 80 Lumen Output: 3750lm Lumen LED (tc=25): 4700lm Beam Angle: 110x90° Lens (Diffuser): Clear Dimming: 1-10V System Voltage [V]: 230V 50Hz Connection: Cable 2m Mounting: Surface, Wall, Ceiling, Floor Lifetime [h]: L80B50: 50 000h Lumen/W: 129lm/W Color: Black/Brown Length [mm]: 189mm Height [mm]: 120mm Width [mm]: 53mm