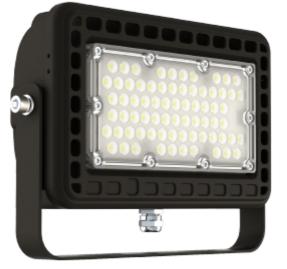

Weight [kg]:

Colonel is a range of flood light fixtures mainly for outdoor use. The Colonel fixtures are made in robust die cast aluminum and are all IP66 classified. The fixtures are completely sealed and the vacuum inside prevents any condensation. The Colonel range is available in a number of models with wattage from 29W to 65W. The fixtures come with a mounting bracket and 50 cm power cord with an open end for easy installation.