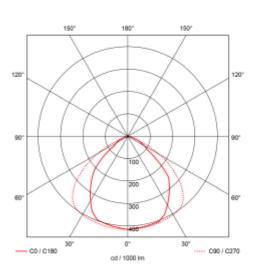

SPECIFICATIONS System Power [W]: 29W CCT (Color Temperature): 4000K CRI / Ra: 80 Lumen Output: 3750lm Lumen LED (tc=25): 4700lm Beam Angle: 110x90° Lens (Diffuser): Clear Dimming: 1-10V System Voltage [V]: 230V 50Hz Connection: Cable 2m Mounting: Surface, Wall, Ceiling, Floor Lifetime [h]: L80B50: 50 000h Lumen/W: 129lm/W Color: Black/Brown Length [mm]: 189mm Height [mm]: 120mm Width [mm]: 53mm