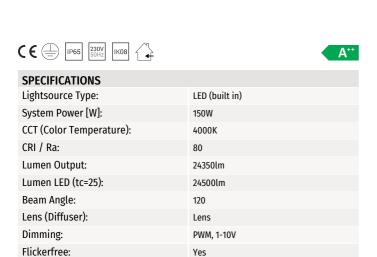

## **Ufo B High Bay 150W**

230V 50Hz

Suspended

162lm/W

Black

116mm

300mm

2,65kg

L80B50: 91 000h

18i3 5m + 2x0,4m free end

System Voltage [V]:

Connection:

Lifetime [h]:

Lumen/W:

Height [mm]:

Width [mm]:

Weight [kg]:

Color:

Mounting:

Ufo B high bay 150W is absolute top-notch concerning light output and mechanical strength. The luminaire is classified accordance to the IP65 norm. This makes UFO B very suitable for use in tough conditions. The light output from the UFO B is >160 lm/W, makes this a perfect choice. Add a PIR or microwave sensor to make your light control more cost efficient. Sensor can not be used together with DALI2 version. Ufo B high Bay are delivered with 1-10W / PWM dimming or DALI2. See accessories for variable choice of lampshade and lenses.