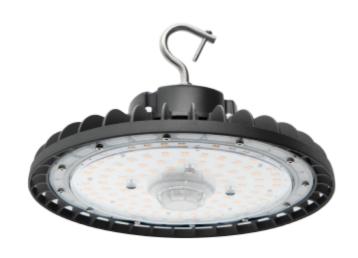

Weight [kg]:

Color:

Mounting:

Ufo B high bay 150W is absolute top-notch concerning light output and mechanical strength. The luminaire is classified accordance to the IP65 norm. This makes UFO B very suitable for use in tough conditions. The light output from the UFO B is >160 lm/W, makes this a perfect choice. Add a PIR or microwave sensor to make your light control more cost efficient. Sensor can not be used together with DALI2 version. Ufo B high Bay are delivered with 1-10W / PWM dimming or DALI2. See accessories for variable choice of lampshade and lenses.