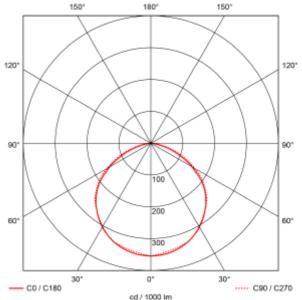

## **Ufo B High Bay 150W**

230V 50Hz

Suspended

162lm/W

Black

116mm

300mm

2,65kg

Weight [kg]:

Color:

Mounting:

Ufo B high bay 150W is absolute top-notch concerning light output and mechanical strength. The luminaire is classified accordance to the IP65 norm. This makes UFO B very suitable for use in tough conditions. The light output from the UFO B is >160 lm/W, makes this a perfect choice. Add a PIR or microwave sensor to make your light control more cost efficient. Sensor can not be used together with DALI2 version. Ufo B high Bay are delivered with 1-10W / PWM dimming or DALI2. See accessories for variable choice of lampshade and lenses.