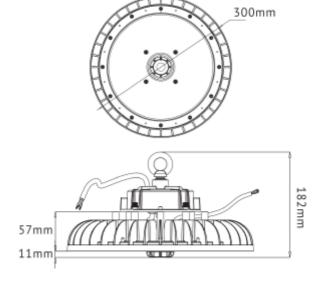

## **Ufo B High Bay 150W**

230V 50Hz

Suspended

162lm/W

Black

116mm

300mm

2,65kg

L80B50: 91 000h

18i3 5m + 2x0,4m free end

System Voltage [V]:

Connection:

Lifetime [h]:

Lumen/W:

Height [mm]:

Width [mm]:

Weight [kg]:

Color:

Mounting:

Ufo B high bay 150W is absolute top-notch concerning light output and mechanical strength. The luminaire is classified accordance to the IP65 norm. This makes UFO B very suitable for use in tough conditions. The light output from the UFO B is >160 lm/W, makes this a perfect choice. Add a PIR or microwave sensor to make your light control more cost efficient. Sensor can not be used together with DALI2 version. Ufo B high Bay are delivered with 1-10W / PWM dimming or DALI2. See accessories for variable choice of lampshade and lenses.