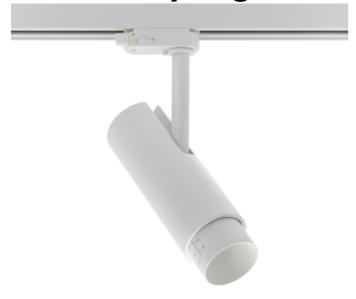

## **Zoom Mini Spotlight**

Zoom Mini is relatively small spotlight for use in track lighting systems. The unique zoom patent makes it possible to vary the beam angel between 5 - and 60 degrees making this model highly versatile. The Zoom Mini is available in both 2700 and 3000 Kelvin and is made from robust die-cast aluminum. Choose between on/off, phase cut and DALI dimming.