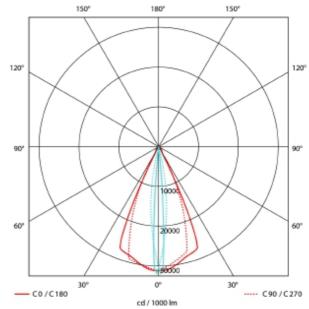

| (€ | IP20 | 230V<br>50Hz |  |
|----|------|--------------|--|

| SPECIFICATIONS           |                 |  |
|--------------------------|-----------------|--|
| Lightsource Type:        | LED (built in)  |  |
| System Power [W]:        | 15W             |  |
| CCT (Color Temperature): | 2700K           |  |
| CRI / Ra:                | 80              |  |
| Lumen Output:            | 511-276lm       |  |
| Lumen LED (tc=25):       | 900lm           |  |
| Beam Angle:              | 5-60            |  |
| Lens (Diffuser):         | Clear           |  |
| Dimming:                 | None            |  |
| System Voltage [V]:      | 230V 50Hz       |  |
| Connection:              | Track 3-Circuit |  |
| Mounting:                | Track, Ceiling  |  |
| Lifetime [h]:            | L80B50: 50 000h |  |
| UGR (<=):                | 18              |  |
| Lumen/W:                 | 34lm/W          |  |
| Color:                   | White           |  |
| Length [mm]:             | 261mm           |  |
| Width [mm]:              | 60mm            |  |
| Weight [kg]:             | 0,95kg          |  |