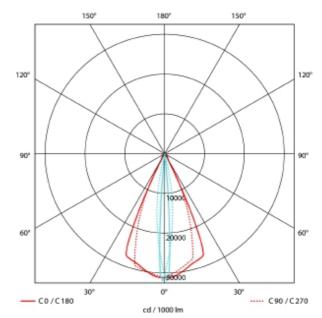

| C€ | IP20 | 230V<br>50Hz |  |
|----|------|--------------|--|

| SPECIFICATIONS           |                 |  |
|--------------------------|-----------------|--|
| Lightsource Type:        | LED (built in)  |  |
| System Power [W]:        | 15W             |  |
| CCT (Color Temperature): | 2700K           |  |
| CRI / Ra:                | 90              |  |
| Lumen LED (tc=25):       | 1250lm          |  |
| Beam Angle:              | 5-60°           |  |
| Lens (Diffuser):         | Clear           |  |
| Dimming:                 | Phase-Cut       |  |
| System Voltage [V]:      | 230V 50Hz       |  |
| Connection:              | Track 3-Circuit |  |
| Mounting:                | Track, Ceiling  |  |
| Lifetime [h]:            | L80B50: 50 000h |  |
| MacAdam (SDCM):          | 3               |  |
| Color:                   | Black           |  |
| Length [mm]:             | 261mm           |  |
| Width [mm]:              | 60mm            |  |
| Weight [kg]:             | 0,95kg          |  |