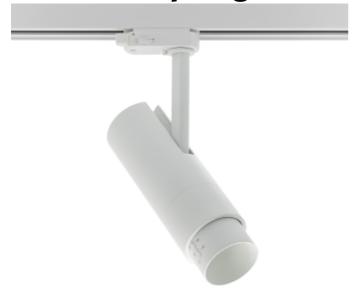

## **Zoom Mini Spotlight**

Zoom Mini is relatively small spotlight for use in track lighting systems. The unique zoom patent makes it possible to vary the beam angel between 5 - and 60 degrees making this model highly versatile. This Zoom Mini variant is available in both black and white color, 2700 and 3000 Kelvin and with phase cut dimming. The spotlight is made from robust die-cast aluminum.