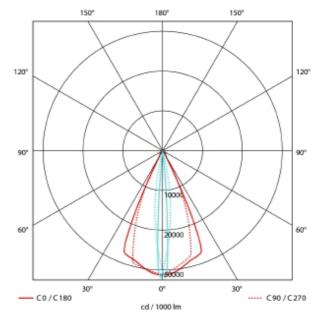

| C€ | IP20 | 230V<br>50Hz |  |
|----|------|--------------|--|

| ~ <u> </u>               |                 |  |
|--------------------------|-----------------|--|
| SPECIFICATIONS           |                 |  |
| Lightsource Type:        | LED (built in)  |  |
| System Power [W]:        | 15W             |  |
| CCT (Color Temperature): | 2700K           |  |
| CRI / Ra:                | 90              |  |
| Lumen Output:            | 687lm           |  |
| Lumen LED (tc=25):       | 1250lm          |  |
| Beam Angle:              | 5-60°           |  |
| Lens (Diffuser):         | Clear           |  |
| Dimming:                 | Phase-Cut       |  |
| System Voltage [V]:      | 230V 50Hz       |  |
| Connection:              | Track 3-Circuit |  |
| Mounting:                | Track, Ceiling  |  |
| Lifetime [h]:            | L80B50: 50 000h |  |
| MacAdam (SDCM):          | 3               |  |
| Color:                   | White           |  |
| Length [mm]:             | 261mm           |  |
| Width [mm]:              | 60mm            |  |
| Weight [kg]:             | 0,95kg          |  |